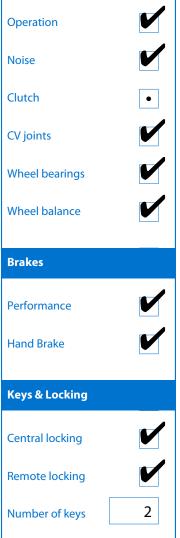

## Note: This report is not a warranty

This report is a guide only. Consideration is made for age and mileage. Parts have not been dismantled or

| CERTIFIED IMPORTED VEHICLES                                | diagnosti<br>accredite | d inspection agency and b                                                          | e vehicle has und<br>een test driven up | to 50km/h from colc                                                         | compliance check<br>d.          | by an N    | ZIA |
|------------------------------------------------------------|------------------------|------------------------------------------------------------------------------------|-----------------------------------------|-----------------------------------------------------------------------------|---------------------------------|------------|-----|
| Make: Mazda Model: Axela Year: 2014 Under Carriage & Under | Odoi<br>VIN:           | r Style: Hatchback<br>meter: 86,318 Kms<br>7AT0C13JX1910279:<br>nspection Comments | Panels:  Dashboard                      | Average  Average  Average  d: Average                                       | Timing Chain                    |            |     |
| General Comments                                           |                        |                                                                                    | Evidence o                              | of Cam Belt Replaceme<br>At (odometer reading):<br>ditions During Test Driv | W-+                             |            |     |
| Electrical                                                 |                        | Transmission & Drive                                                               | Engine                                  |                                                                             | <b>Tyres</b> (lowest obsedepth) | rved tread |     |
| Battery                                                    |                        | Operation                                                                          | Oil level                               |                                                                             | Left front                      | 7          | mm  |
| Head lights                                                |                        | Noise                                                                              | Smoke & fu                              | umes                                                                        | Right front                     | 7          | mm  |
| Tail lights                                                |                        | Clutch                                                                             | • Performan                             | ice                                                                         | Left rear                       | 7          | mm  |
| Indicators                                                 |                        | CV joints                                                                          | Noise                                   |                                                                             | Right rear                      | 7          | mm  |
| Dashboard warning lights                                   |                        | Wheel bearings                                                                     |                                         |                                                                             | Spare                           | No         | ]   |