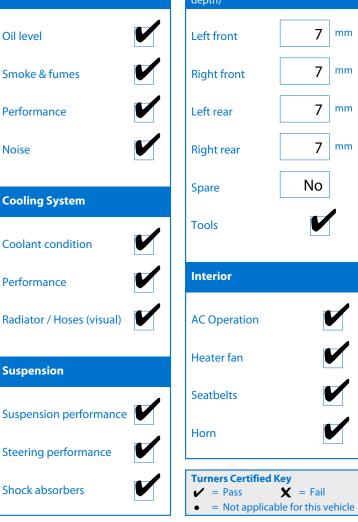

## Note: This report is not a warranty

This report is a guide only. Consideration is made for age and mileage. Parts have not been dismantled or

| CERTIFIED IMPORTED VEHICLES                                | diagnosti<br>accredite | d inspection agency and b                                                          | e vehicle has und<br>een test driven up | to 50km/h from colc                                                         | compliance check<br>d.          | by an N    | ZIA |
|------------------------------------------------------------|------------------------|------------------------------------------------------------------------------------|-----------------------------------------|-----------------------------------------------------------------------------|---------------------------------|------------|-----|
| Make: Mazda Model: Axela Year: 2014 Under Carriage & Under | Odoi<br>VIN:           | r Style: Hatchback<br>meter: 86,318 Kms<br>7AT0C13JX1910279:<br>nspection Comments | Panels:  Dashboard                      | Average  Average  Average  d: Average                                       | Timing Chain                    |            |     |
| General Comments                                           |                        |                                                                                    | Evidence o                              | of Cam Belt Replaceme<br>At (odometer reading):<br>ditions During Test Driv | W-+                             |            |     |
| Electrical                                                 |                        | Transmission & Drive                                                               | Engine                                  |                                                                             | <b>Tyres</b> (lowest obsedepth) | rved tread |     |
| Battery                                                    |                        | Operation                                                                          | Oil level                               |                                                                             | Left front                      | 7          | mm  |
| Head lights                                                |                        | Noise                                                                              | Smoke & fu                              | umes                                                                        | Right front                     | 7          | mm  |
| Tail lights                                                |                        | Clutch                                                                             | • Performan                             | ice                                                                         | Left rear                       | 7          | mm  |
| Indicators                                                 |                        | CV joints                                                                          | Noise                                   |                                                                             | Right rear                      | 7          | mm  |
| Dashboard warning lights                                   |                        | Wheel bearings                                                                     |                                         |                                                                             | Spare                           | No         | ]   |