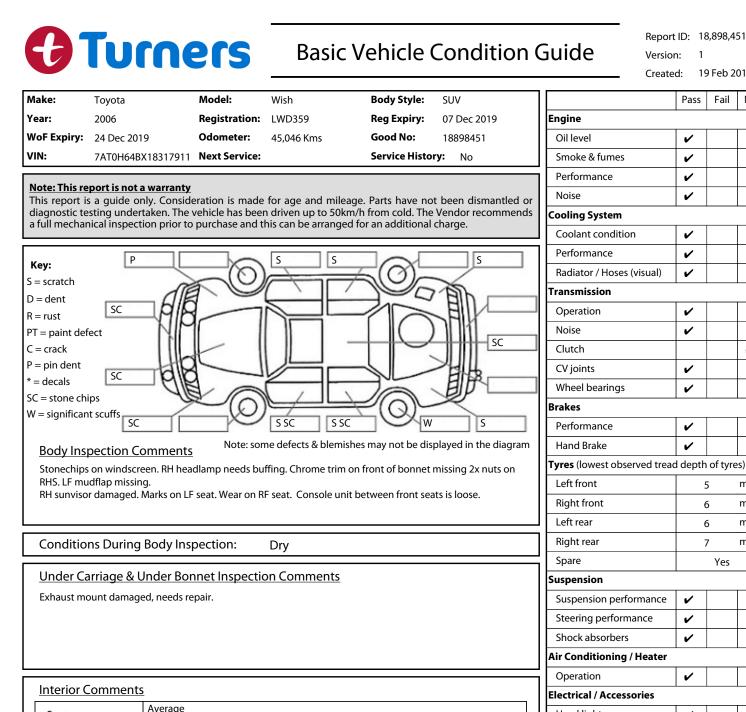

| Exhaust mount damaged, needs repair.                  |                      | Suspension performance      | ~ |   |
|-------------------------------------------------------|----------------------|-----------------------------|---|---|
|                                                       |                      | Steering performance        | ~ |   |
|                                                       |                      | Shock absorbers             | ~ |   |
|                                                       |                      | Air Conditioning / Heater   |   |   |
|                                                       |                      | Operation                   | ~ |   |
| Interior Comments                                     |                      | Electrical / Accessories    |   |   |
| Seats                                                 | Average              | Head lights                 | ~ |   |
| Compate                                               | Good                 | Tail lights                 | ~ |   |
| Carpets                                               |                      | Indicators                  | ~ |   |
| Panels                                                | Good                 | Dashboard warning lights    | ~ |   |
|                                                       | Good                 | Wipers (front & rear)       | ~ |   |
| Dashboard                                             |                      | Window winder FL            | ~ |   |
|                                                       |                      | Window winder FR            | ~ |   |
| General Comments                                      |                      | Window winder RL            | ~ |   |
| Drives well.                                          |                      | Window winder RR            | ~ |   |
|                                                       |                      | Rear view mirrors           | ~ |   |
|                                                       |                      | Radio (basic test only)     | ~ |   |
|                                                       | CD (basic test only) | ~                           |   |   |
|                                                       |                      | Number of keys              | 1 |   |
| Road Conditions During Test Drive: Dry                |                      | Central locking             | ~ |   |
|                                                       |                      | Remote locking              | ~ |   |
| Engine Timing Mechanism: Timing Chain                 |                      | Sat. Nav. (basic test only) |   | ~ |
| Evidence of Cam Belt Replacement: Not Applicable Kms: |                      | Reversing camera            |   | ~ |
| Inspected by: Roger King Date: 19 Feb 2019            |                      |                             |   |   |

Name: .....

Report ID: 18,898,451

Pass

V

V

V

V

V V

V

V

V

V

V

~

V

5

6

6

7

Yes

1

19 Feb 2019

Fail

N/A

V

mm

mm

mm

mm

Version:

Created: