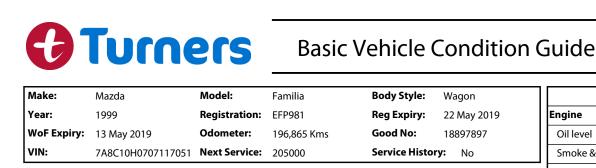

## Note: This report is not a warranty

This report is a guide only. Consideration is made for age and mileage. Parts have not been dismantled or diagnostic testing undertaken. The vehicle has been driven up to 50km/h from cold. The Vendor recommends Cooling System a full mechanical inspection prior to purchase and this can be arranged for an additional charge.

Coolant condition Performance PT D S Key: Radiator / Hoses (visual) S = scratch Fransmission D = dent SW S SC W Operation V R = rustNoise PT = paint defect PT C = crackClutch P = pin dent CV joints SC \* = decals Wheel bearings SC = stone chips Brakes W = significant scuffs SD PT W Performance Note: some defects & blemishes may not be displayed in the diagram Hand Brake **Body Inspection Comments** Tyres (lowest observed tread de