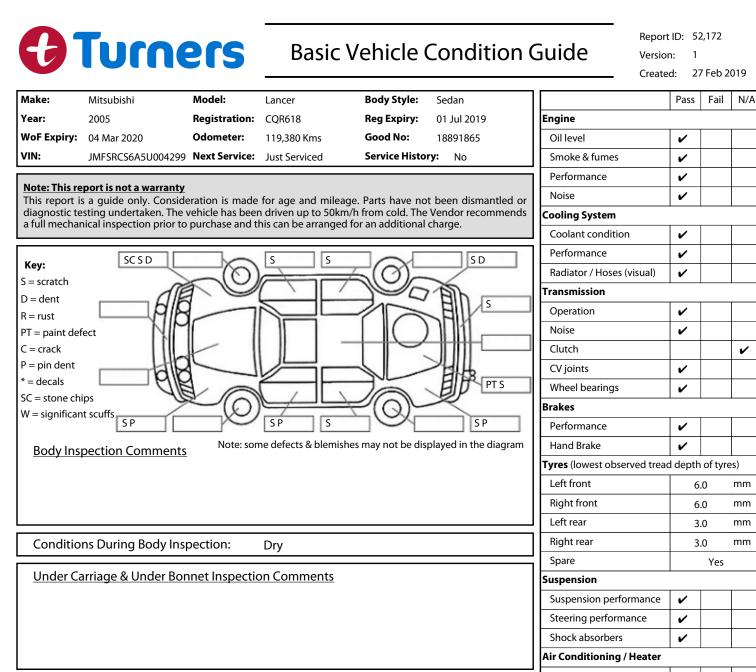

| Interior Comme                         |                      |                  | Operation                   |                          |          |  |
|----------------------------------------|----------------------|------------------|-----------------------------|--------------------------|----------|--|
| Interior Comme                         |                      |                  | operation                   | ~                        |          |  |
|                                        | Interior Comments    |                  |                             | Electrical / Accessories |          |  |
| Seats                                  | Average              |                  | Head lights                 | ~                        |          |  |
| Carpets