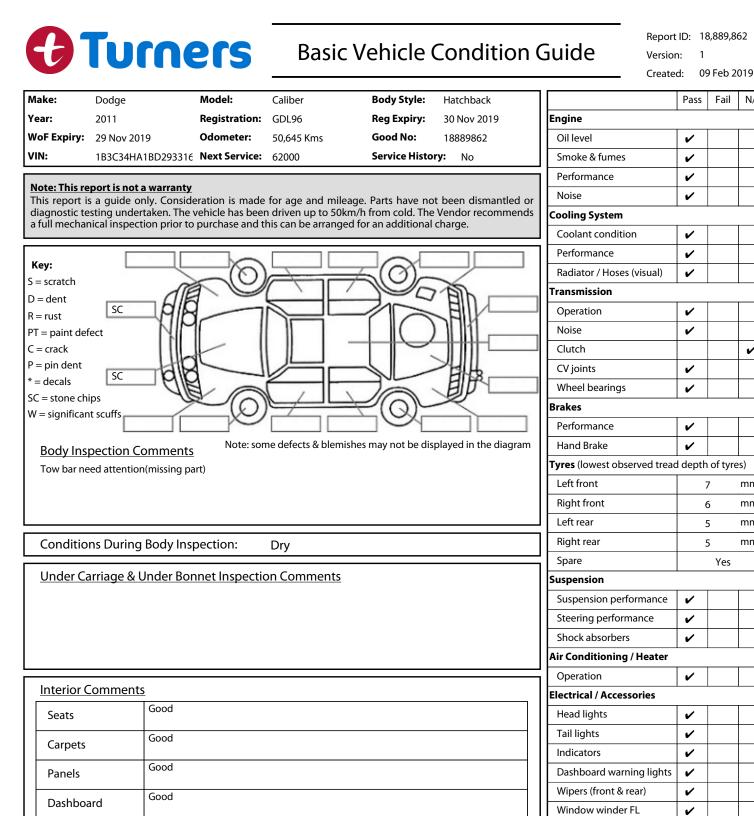

I have read and understood this condition guide.

Name: .....

Signature: .....

V V

V V ~ V V ~ 1 V V

N/A

V

mm

mm

mm

mm