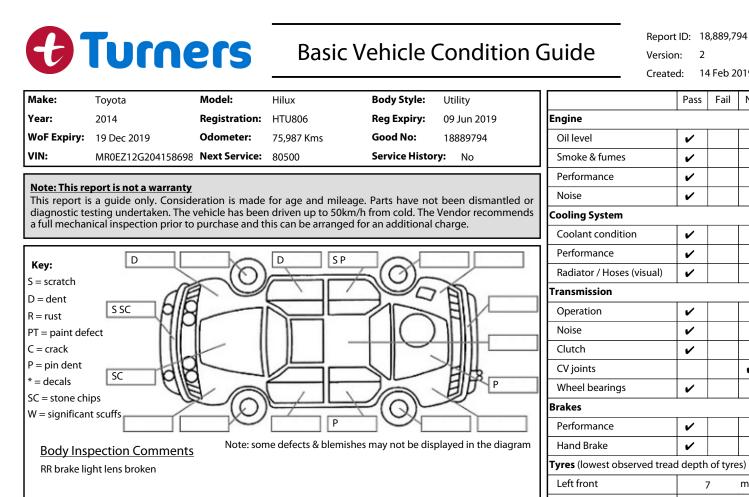

|                                                   |                    |                     |     |                             | Left front                |    | 7 |
|---------------------------------------------------|--------------------|---------------------|-----|-----------------------------|---------------------------|----|---|
|                                                   |                    |                     |     |                             | Right front               |    | 7 |
|                                                   |                    |                     |     |                             | Left rear                 | 7  |   |
| Conditions During Body Inspection: Dry            |                    |                     |     |                             | Right rear                | 7  |   |
|                                                   |                    |                     |     | Spare                       | Yes                       |    |   |
| Under Carriage & Under Bonnet Inspection Comments |                    |                     |     |                             | Suspension                |    |   |
|                                                   |                    |                     |     |                             | Suspension performance    | ~  |   |
|                                                   |                    |                     |     |                             | Steering performance      | ~  |   |
|                                                   |                    |                     |     |                             | Shock absorbers           | ~  |   |
|                                                   |                    |                     |     |                             | Air Conditioning / Heater |    | 1 |
|                                                   | _                  |                     |     |                             | Operation                 | ~  |   |
|                                                   |                    |                     |     |                             | Electrical / Accessories  |    |   |
|                                                   | Seats              | Good                |     |                             | Head lights               | ~  |   |
|                                                   | <u> </u>           | Average             |     |                             | Tail lights               | ~  |   |
|                                                   | Carpets            | -                   |     |                             | Indicators                | ~  |   |
|                                                   | Panels             | Good                |     |                             | Dashboard warning lights  | ~  |   |
|                                                   |                    | Good                |     |                             | Wipers (front & rear)     | V  |   |
|                                                   | Dashboard          |                     |     |                             | Window winder FL          | ~  |   |
|                                                   |                    |                     |     |                             | Window winder FR          | ~  |   |
| <u>General Comments</u>                           |                    |                     |     |                             | Window winder RL          | ~  |   |
|                                                   |                    |                     |     |                             | Window winder RR          | ~  |   |
|                                                   |                    |                     |     |                             | Rear view mirrors         | V  |   |
|                                                   |                    |                     |     |                             | Radio (basic test only)   | ~  |   |
|                                                   |                    |                     |     |                             | CD (basic test only)      | ~  |   |
|                                                   |                    |                     |     |                             | Number of keys            | 1  |   |
|                                                   | Road Conditions D  | uring Test Drive: [ | Dry |                             | Central locking           | ~  |   |
|                                                   |                    |                     | •   |                             | Remote locking            | ~  |   |
| Engine Timing Mechanism: Cambelt                  |                    |                     |     | Sat. Nav. (basic test only) |                           |    |   |
|                                                   | Evidence of Cam Be | elt Replacement: No | 0   | Kms:                        | Reversing camera          |    |   |
| _                                                 | Inspected by: Jaso | n Law               |     |                             | Date: 14 Feb 20           | 19 |   |