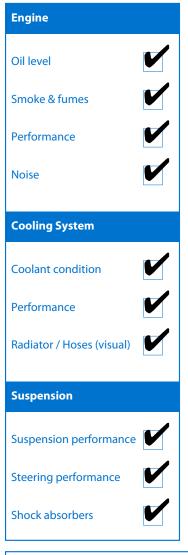

## Note: This report is not a warranty

or TA

| CERTIFIED  IMPORTED VEHICLES | This report is a guide only. Consideratio diagnostic testing undertaken. The ve accredited inspection agency and been | n is made for age and mileage. Parts h<br>nicle has undergone a thorough con<br>test driven up to 50km/h from cold. | nave not been dismantled<br>npliance check by an NZ |
|------------------------------|-----------------------------------------------------------------------------------------------------------------------|---------------------------------------------------------------------------------------------------------------------|-----------------------------------------------------|
| Make: Toyota                 | Body Style: Wagon                                                                                                     | Seats: Good                                                                                                         |                                                     |
| Model: Markx<br>Year: 2007   | Odometer: 75,832 Kms VIN: 7AT0H64TX19002586                                                                           | Carpets: Good                                                                                                       |                                                     |
| Under Carriage & Und         | ler Bonnet Inspection Comments                                                                                        | Panels: Good                                                                                                        |                                                     |
| -                            |                                                                                                                       | Dashboard: Good                                                                                                     |                                                     |
|                              |                                                                                                                       | Engine Timing Mechanism:                                                                                            | Timing Chain                                        |
| General Comments             |                                                                                                                       | Evidence of Cam Belt Replacement:                                                                                   | Not Applicable                                      |
|                              |                                                                                                                       | Replaced At (odometer reading):                                                                                     |                                                     |
|                              |                                                                                                                       | Road Conditions During Test Drive:                                                                                  | Dry                                                 |
| Electrical                   | Transmission & Drive                                                                                                  | Engine                                                                                                              | <b>Tyres</b> (lowest observed tread depth)          |
| Battery                      | Operation                                                                                                             | Oil level                                                                                                           | Left front 5.0                                      |