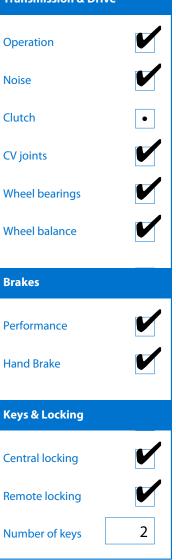

## Note: This report is not a warranty

or TA

| CERTIFIED  IMPORTED VEHICLES | This report is a guide only. Consideratio diagnostic testing undertaken. The ve accredited inspection agency and been | n is made for age and mileage. Parts h<br>nicle has undergone a thorough con<br>test driven up to 50km/h from cold. | nave not been dismantled<br>npliance check by an NZ |
|------------------------------|-----------------------------------------------------------------------------------------------------------------------|---------------------------------------------------------------------------------------------------------------------|-----------------------------------------------------|
| Make: Toyota                 | Body Style: Wagon                                                                                                     | Seats: Good                                                                                                         |                                                     |
| Model: Markx<br>Year: 2007   | Odometer: 75,832 Kms VIN: 7AT0H64TX19002586                                                                           | Carpets: Good                                                                                                       |                                                     |
| Under Carriage & Und         | ler Bonnet Inspection Comments                                                                                        | Panels: Good                                                                                                        |                                                     |
| -                            |                                                                                                                       | Dashboard: Good                                                                                                     |                                                     |
|                              |                                                                                                                       | Engine Timing Mechanism:                                                                                            | Timing Chain                                        |
| General Comments             |                                                                                                                       | Evidence of Cam Belt Replacement:                                                                                   | Not Applicable                                      |
|                              |                                                                                                                       | Replaced At (odometer reading):                                                                                     |                                                     |
|                              |                                                                                                                       | Road Conditions During Test Drive:                                                                                  | Dry                                                 |
| Electrical                   | Transmission & Drive                                                                                                  | Engine                                                                                                              | <b>Tyres</b> (lowest observed tread depth)          |
| Battery                      | Operation                                                                                                             | Oil level                                                                                                           | Left front 5.0                                      |