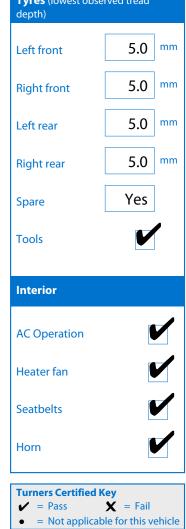

## Note: This report is not a warranty

or TA

| CERTIFIED  IMPORTED VEHICLES | This report is a guide only. Consideratio diagnostic testing undertaken. The ve accredited inspection agency and been | n is made for age and mileage. Parts h<br>nicle has undergone a thorough con<br>test driven up to 50km/h from cold. | nave not been dismantled<br>npliance check by an NZ |
|------------------------------|-----------------------------------------------------------------------------------------------------------------------|---------------------------------------------------------------------------------------------------------------------|-----------------------------------------------------|
| Make: Toyota                 | Body Style: Wagon                                                                                                     | Seats: Good                                                                                                         |                                                     |
| Model: Markx<br>Year: 2007   | Odometer: 75,832 Kms VIN: 7AT0H64TX19002586                                                                           | Carpets: Good                                                                                                       |                                                     |
| Under Carriage & Und         | ler Bonnet Inspection Comments                                                                                        | Panels: Good                                                                                                        |                                                     |
| -                            |                                                                                                                       | Dashboard: Good                                                                                                     |                                                     |
|                              |                                                                                                                       | Engine Timing Mechanism:                                                                                            | Timing Chain                                        |
| General Comments             |                                                                                                                       | Evidence of Cam Belt Replacement:                                                                                   | Not Applicable                                      |
|                              |                                                                                                                       | Replaced At (odometer reading):                                                                                     |                                                     |
|                              |                                                                                                                       | Road Conditions During Test Drive:                                                                                  | Dry                                                 |
| Electrical                   | Transmission & Drive                                                                                                  | Engine                                                                                                              | <b>Tyres</b> (lowest observed tread depth)          |
| Battery                      | Operation                                                                                                             | Oil level                                                                                                           | Left front 5.0                                      |