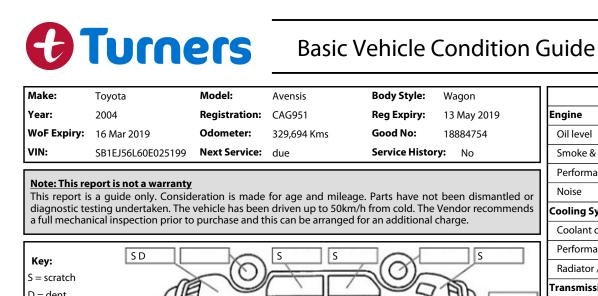

| Report ID: | 18,884,754  |
|------------|-------------|
| Version:   | 1           |
| Created:   | 31 Jan 2019 |

| Make:                      | Toyota                                          | Model:           | Avensis              | Body Style:                      | Wagon                |                       |                              | Pass | Fail   | N/A      |
|----------------------------|-------------------------------------------------|------------------|----------------------|----------------------------------|----------------------|-----------------------|------------------------------|------|--------|----------|
| Year:                      | 2004                                            | Registration:    | CAG951               | <b>Reg Expiry:</b>               | 13 May 2019          |                       | Engine                       |      | 1      |          |
| WoF Expiry:                | 16 Mar 2019                                     | Odometer:        | 329,694 Kms          | Good No:                         | 18884754             |                       | Oil level                    | >    |        |          |
| VIN:                       | SB1EJ56L60E025199                               | Next Service:    | due                  | Service History                  | <b>/:</b> No         | ][                    | Smoke & fumes                | ~    |        |          |
| Notes This we              |                                                 |                  |                      |                                  |                      | ۱ĺ                    | Performance                  | ~    |        |          |
|                            | port is not a warranty<br>a guide only. Conside |                  | for age and milead   | ge. Parts have not               | been dismantled or   | Iſ                    | Noise                        | ~    |        |          |
| diagnostic te              | sting undertaken. The                           | vehicle has beer | n driven up to 50km  | h from cold. The \               | /endor recommends    | I                     | Cooling System               |      | 1      |          |
| a full mechar              | nical inspection prior to                       | purchase and ti  | his can be arranged  | for an additional c              | narge.               | ļţ                    | Coolant condition            | ~    |        |          |
|                            | S D                                             |                  | S S                  |                                  | S                    | 1İ                    | Performance                  | ~    |        |          |
| Key:                       |                                                 | -0               | S S                  | 502-                             |                      | lf                    | Radiator / Hoses (visual)    | ~    |        |          |
| S = scratch                | ATF.                                            |                  |                      |                                  | Tan                  |                       | Transmission                 |      |        |          |
| D = dent                   | s dla                                           |                  |                      | 215                              | SD SD                | l                     | Operation                    | ~    |        |          |
| R = rust<br>PT = paint def |                                                 |                  |                      | $\left[ \right] \left[ \right] $ | THA                  |                       | Noise                        | ~    |        |          |
| C = crack                  |                                                 |                  | -                    | $+ \mathbf{\nabla}$              |                      |                       | Clutch                       | -    |        | ~        |
| P = pin dent               | HIC                                             |                  |                      | $ \rightarrow $                  | 7411L                | lŀ                    | CV joints                    | ~    |        |          |
| * = decals                 | s 916                                           |                  |                      |                                  | ELL SD               | lŀ                    | Wheel bearings               | ~    |        |          |
| SC = stone chi             | /                                               | 26               |                      | Lar                              | ¥ —                  | lŀ                    | Brakes                       | ÷    |        |          |
| W = significant scuffs     |                                                 |                  |                      |                                  | lŀ                   | Performance           |                              | ~    |        |          |
|                            |                                                 | Note: son        | ne defects & blemish | nes may not be disp              | layed in the diagram |                       | Hand Brake                   | ~    | -      |          |
| 1 .                        | pection Comments                                |                  |                      | ,                                | , the dayrain        |                       | Tyres (lowest observed tread | -    | oftyre | <br>>\$) |
| Coolant lov<br>Oil low     | v                                               |                  |                      |                                  |                      | lŀ                    | Left front                   | -    | .0     | <br>     |
| Oil leaks                  |                                                 |                  |                      |                                  |                      |                       | Right front                  |      |        |          |
| Rear tyres v               | vorn                                            |                  |                      |                                  |                      |                       | Left rear                    |      | .0     | mm       |
|                            |                                                 |                  |                      |                                  |                      | ; ŀ                   |                              | -    | .0     | mm       |
| Conditio                   | ns During Body Ins                              | pection:         | Dry                  |                                  |                      | ┨┟                    | Right rear                   | 0.   | .0     | mm       |
| Linder Ca                  | rriage & Under Bor                              | net Inspectic    | on Comments          |                                  |                      | 1                     | Spare Yes                    |      |        |          |
| Brake vibra                | -                                               | ince inspectie   |                      |                                  |                      |                       | Suspension                   |      |        | 1        |
| Knock in su                |                                                 |                  |                      |                                  |                      |                       | Suspension performance       |      | ~      |          |
|                            |                                                 |                  |                      |                                  |                      |                       | Steering performance         |      | ~      |          |
|                            |                                                 |                  |                      |                                  |                      |                       | Shock absorbers              |      | ~      |          |
|                            |                                                 |                  |                      |                                  |                      | ]                     | Air Conditioning / Heater    |      |        |          |
|                            | omments                                         |                  |                      |                                  |                      | 1                     | Operation                    | ~    |        |          |
| Interior Comments Average  |                                                 |                  |                      |                                  |                      |                       | Electrical / Accessories     |      |        |          |
| Seats                      | Average                                         |                  |                      |                                  |                      |                       | Head lights                  | ~    |        |          |
| Carpets                    | Average                                         |                  |                      |                                  |                      |                       | Tail lights                  | ~    |        |          |
|                            |                                                 |                  |                      |                                  |                      |                       | Indicators                   | ~    |        |          |
| Panels                     | Average                                         |                  |                      |                                  |                      |                       | Dashboard warning lights     | ~    |        |          |
| Dashboar                   | Average                                         |                  |                      |                                  |                      | Wipers (front & rear) | ~                            |      |        |          |
|                            |                                                 |                  |                      |                                  |                      |                       | Window winder FL             | ~    |        |          |
|                            |                                                 |                  |                      |                                  |                      | Ī                     | Window winder FR             | ~    |        |          |
|                            | <u>Comments</u>                                 |                  |                      |                                  |                      |                       | Window winder RL             | ~    |        |          |
| Service due                |                                                 |                  |                      |                                  |                      |                       | Window winder RR             | >    |        |          |
|                            |                                                 |                  |                      |                                  |                      | $\ $                  | Rear view mirrors            | ~    |        |          |
|                            |                                                 |                  |                      |                                  |                      | $\left  \right $      | Radio (basic test only)      | >    |        |          |
|                            |                                                 |                  |                      |                                  |                      |                       | CD (basic test only)         | >    |        |          |
|                            |                                                 |                  |                      |                                  |                      | ١ſ                    | Number of keys               | 2    |        |          |
| Road Con                   | ditions During Tes                              | t Drive:         | Dry                  |                                  |                      | <u>ן ן</u>            | Central locking              | ~    |        |          |
|                            |                                                 |                  |                      |                                  |                      | ļ                     | Remote locking               | ~    |        |          |
| -                          | ming Mechanism:                                 | Timing           | Chain                |                                  |                      | ļţ                    | Sat. Nav. (basic test only)  |      |        | ~        |
| Evidence                   | of Cam Belt Replac                              | ement: N         | lot Applicable       | Kms:                             |                      | ļļ                    | Reversing camera             |      |        | ~        |
|                            |                                                 |                  |                      |                                  |                      |                       |                              |      |        |          |
| Inspecte                   | d by: Jeff Luke                                 |                  |                      |                                  |                      |                       | Date: 31 Jan 201             | 9    |        |          |