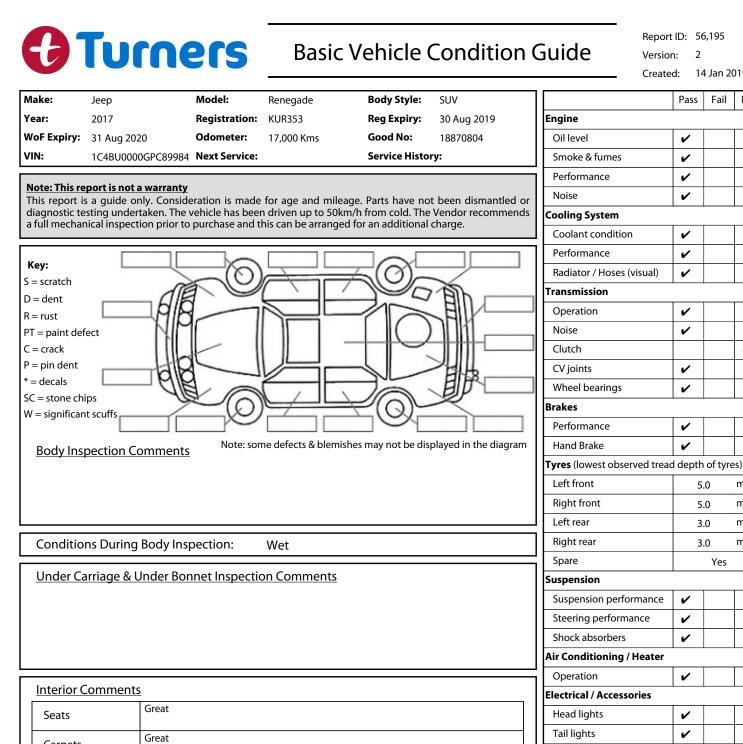

|                                                   | Spare                       | Ye       | s |
|---------------------------------------------------|-----------------------------|----------|---|
| Under Carriage & Under Bonnet Inspection Comments | Suspension                  |          |   |
|                                                   | Suspension performance      | ~        |   |
|                                                   | Steering performance        | ~        |   |
|                                                   | Shock absorbers             | ~        |   |
|                                                   | Air Conditioning / Heater   | <u> </u> |   |
|                                                   | Operation                   | ~        |   |
|                                                   | Electrical / Accessories    |          |   |
| Seats Great                                       | Head lights                 | ~        |   |
| Great                                             | Tail lights                 | ~        |   |
| Carpets                                           | Indicators                  | ~        |   |
| Panels Great                                      | Dashboard warning lights    | ~        |   |
| Great                                             | Wipers (front & rear)       | ~        |   |
| Dashboard                                         | Window winder FL            | ~        |   |
|                                                   | Window winder FR            | ~        |   |
| <u>General Comments</u>                           | Window winder RL            | ~        |   |
|                                                   | Window winder RR            | ~        |   |
|                                                   | Rear view mirrors           | ~        |   |
|                                                   | Radio (basic test only)     | ~        |   |
|                                                   | CD (basic test only)        | ~        |   |
|                                                   | Number of keys              | 2        |   |
| Road Conditions During Test Drive: Wet            | Central locking             | ~        |   |
|                                                   | Remote locking              | ~        |   |
| Engine Timing Mechanism: Cambelt                  | Sat. Nav. (basic test only) |          | V |
| Evidence of Cam Belt Replacement: No Kms:         | Reversing camera            | ~        |   |
| Inspected by: Shea                                | Date: 14 Jan 2019           |          |   |
|                                                   |                             |          |   |