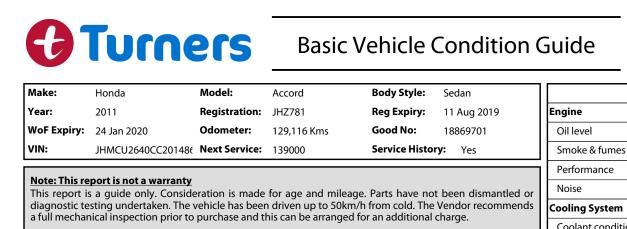

| diagnostic testing und                                      | Cooling System                                                              |                                              |      |   |    |
|-------------------------------------------------------------|-----------------------------------------------------------------------------|----------------------------------------------|------|---|----|
| a fuil mechanical inspe                                     | ection prior to purchase and this can be arranged for an additional charge. | Coolant condition                            | ~    |   |    |
| Г                                                           |                                                                             | Performance                                  | ~    |   |    |
| Key:                                                        |                                                                             | Radiator / Hoses (visual)                    | ~    |   |    |
| S = scratch                                                 | Transmission                                                                |                                              |      |   |    |
| D = dent<br>R = rust SC D D D D D D D D D D D D D D D D D D |                                                                             | Operation                                    | ~    |   |    |
| PT = paint defect                                           |                                                                             | Noise                                        | ~    |   |    |
| C = crack<br>P = pin dent<br>* = decals SC PP               |                                                                             | Clutch                                       |      |   | ~  |
|                                                             |                                                                             | CV joints                                    | ~    |   |    |
|                                                             |                                                                             | Wheel bearings                               | ~    |   |    |
| SC = stone chips                                            | Brakes                                                                      |                                              |      |   |    |
| W = significant scuffs                                      |                                                                             | Performance                                  | ~    |   |    |
|                                                             | Commonte Note: some defects & blemishes may not be displayed in the diagram | Hand Brake                                   | ~    |   |    |
| Body Inspection Comments                                    |                                                                             | Tyres (lowest observed tread depth of tyres) |      |   | ;) |
|                                                             |                                                                             | Left front                                   | 3 mm |   |    |
|                                                             |                                                                             | Right front                                  | 3    | - | mm |
|                                                             |                                                                             | Left rear                                    | 5    |   | mm |
| Conditions During Rody Inspections Dry                      |                                                                             | Right rear                                   | -    |   | mm |
| Conditions During Body Inspection: Dry                      |                                                                             | Spare                                        | 5    |   |    |
| Under Carriage & Under Bonnet Inspection Comments           |                                                                             | Spare Yes Yes                                |      |   |    |
|                                                             |                                                                             | Suspension performance                       | ~    |   |    |
|                                                             |                                                                             | Steering performance                         |      |   |    |
|                                                             |                                                                             | Shock absorbers                              | ~    |   |    |
|                                                             |                                                                             |                                              | ~    |   |    |
|                                                             |                                                                             | Air Conditioning / Heater Operation          |      |   |    |
| Interior Comments                                           |                                                                             | Electrical / Accessories                     | ~    |   |    |
| Good                                                        |                                                                             | Head lights                                  |      |   |    |
| Seats                                                       |                                                                             | Tail lights                                  | ~    |   |    |
| Carpets                                                     | Good                                                                        |                                              | ~    |   |    |
|                                                             | Good                                                                        |                                              | ~    |   |    |
| Panels                                                      |                                                                             | Dashboard warning lights                     | ~    |   |    |
| Dashboard                                                   | Good                                                                        | Wipers (front & rear)                        | ~    |   |    |
|                                                             |                                                                             | Window winder FL                             | ~    |   |    |
| General Comments                                            |                                                                             | Window winder FR                             | ~    |   |    |
| General Comments                                            |                                                                             | Window winder RL                             | ~    |   |    |
|                                                             |                                                                             | Window winder RR                             | ~    |   |    |
|                                                             |                                                                             | Rear view mirrors                            | ~    |   |    |
|                                                             |                                                                             | Radio (basic test only)                      | ~    |   |    |
|                                                             |                                                                             | CD (basic test only)                         | ~    |   |    |
|                                                             |                                                                             | Number of keys                               | 2    |   |    |
| Road Conditions During Test Drive: Dry                      |                                                                             | Central locking                              | ~    |   |    |
| ,                                                           |                                                                             | Remote locking                               | ~    |   |    |
| Engine Timing Mechanism: Timing Chain                       |                                                                             | Sat. Nav. (basic test only)                  |      |   | ~  |
| Evidence of Cam Belt Replacement: Not Applicable Kms:       |                                                                             | Reversing camera                             |      |   | ~  |
|                                                             |                                                                             | L                                            | ı l  | I |    |
| Inspected by: Scott Date: 22 Jan 2019                       |                                                                             |                                              |      |   |    |