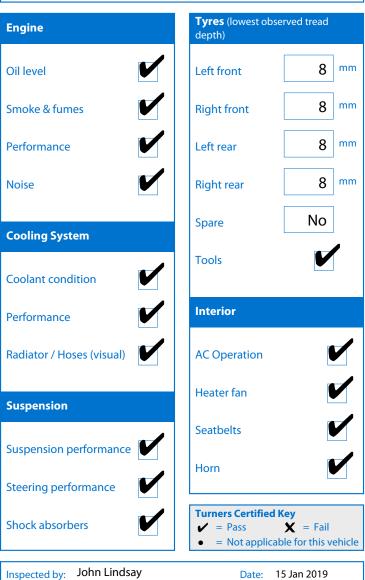

| 8  | mm |
|----|----|
| 8  | mm |
| 8  | mm |
| 8  | mm |
| No |    |
|    |    |
|    |    |
|    |    |
|    |    |
|    |    |
|    |    |
|    | 8  |

Date: 15 Jan 2019