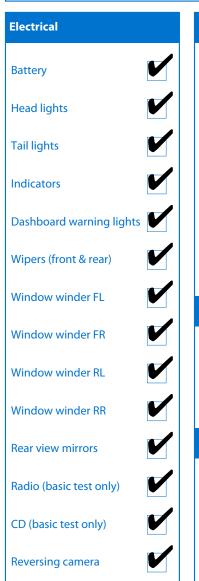

ge       |
| Year:                                                        | 2014                | VIN:          | 7AT0GK4MX18273074          |     | Carpets:     | Average       |
| <u>Under Carriage &amp; Under Bonnet Inspection Comments</u> |                     |               |                            |     | Panels:      | Average       |
| Both ru                                                      | nning boards dented |               |                            |     | Dashboard:   | Average       |

| Engine Timing Mechanism:           | Timing Chain   |
|------------------------------------|----------------|
| Evidence of Cam Belt Replacement:  | Not Applicable |
| Replaced At (odometer reading):    |                |
| Road Conditions During Test Drive: | Dry            |







| 8  | mm |
|----|----|
| 8  | mm |
| 8  | mm |
| 8  | mm |
| No |    |
|    |    |
|    |    |
|    |    |
|    |    |
|    |    |
|    |    |
|    | 8  |

Date: 15 Jan 2019