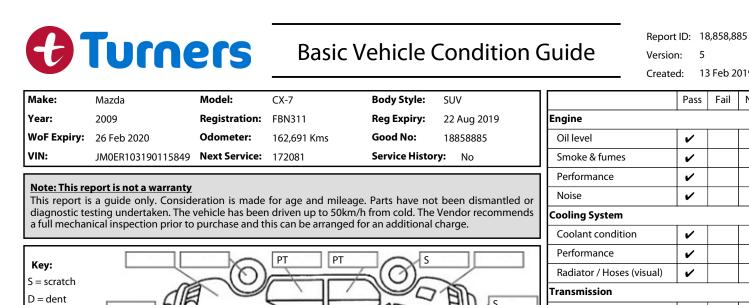

| R = rust                                                                                    |                                       | Operation                    | ~             |      |
|---------------------------------------------------------------------------------------------|---------------------------------------|------------------------------|---------------|------|
| PT = paint defect                                                                           |                                       | Noise                        | ~             |      |
| C = crack                                                                                   |                                       | Clutch                       |               | ~    |
| P = pin dent                                                                                |                                       | CV joints                    | ~             |      |
| * = decals SC<br>SC = stone chips                                                           |                                       | Wheel bearings               | ~             |      |
| W = significant scuffs                                                                      |                                       | Brakes                       |               |      |
|                                                                                             |                                       | Performance                  | ~             |      |
| Body Inspection Comments Note: some defects & blemishes may not be displayed in the diagram |                                       | Hand Brake                   | ~             |      |
| Stone chips on winds                                                                        |                                       | Tyres (lowest observed tread | l depth of ty | res) |
|                                                                                             |                                       | Left front                   | 5.0           | mm   |
|                                                                                             |                                       | Right front                  | 4.0           | mm   |
|                                                                                             |                                       | Left rear                    | 5.0           | mm   |
| Conditions During Body Inspection: Dry                                                      |                                       | Right rear                   | 5.0           | mm   |
|                                                                                             |                                       | Spare                        | Yes           | ;    |
| Under Carriage & Under Bonnet Inspection Comments                                           |                                       | Suspension                   |               |      |
|                                                                                             |                                       | Suspension performance       | ~             |      |
|                                                                                             |                                       | Steering performance         | ~             |      |
|                                                                                             |                                       | Shock absorbers              | ~             |      |
|                                                                                             |                                       | Air Conditioning / Heater    |               |      |
|                                                                                             |                                       | Operation                    | ~             |      |
| Interior Commer                                                                             | ts                                    | Electrical / Accessories     |               |      |
| Seats                                                                                       | Average                               | Head lights                  | ~             |      |
|                                                                                             | Average                               | Tail lights                  | ~             |      |
| Carpets                                                                                     |                                       | Indicators                   | ~             |      |
| Panels                                                                                      | Good                                  | Dashboard warning lights     | ~             |      |
|                                                                                             | Good                                  | Wipers (front & rear)        | ~             |      |
| Dashboard                                                                                   |                                       | Window winder FL             | ~             |      |
|                                                                                             |                                       | Window winder FR             | ~             |      |
| <u>General Comments</u>                                                                     |                                       | Window winder RL             | ~             |      |
|                                                                                             |                                       | Window winder RR             | ~             |      |
|                                                                                             |                                       | Rear view mirrors            | ~             |      |
|                                                                                             |                                       | Radio (basic test only)      | ~             |      |
|                                                                                             |                                       | CD (basic test only)         | ~             |      |
|                                                                                             |                                       | Number of keys               | 2             |      |
| Road Conditions During Test Drive: Dry                                                      |                                       | Central locking              | ~             |      |
|                                                                                             | ,<br>,                                | Remote locking               | ~             | 1    |
| Engine Timing Mechanism: Timing Chain                                                       |                                       | Sat. Nav. (basic test only)  |               | ~    |
| Evidence of Cam                                                                             | Belt Replacement: Not Applicable Kms: | Reversing camera             |               | ~    |
|                                                                                             |                                       |                              |               |      |
| Inspected by: Bo                                                                            | bby Zhong                             | Date: 13 Feb 20              | 10            |      |