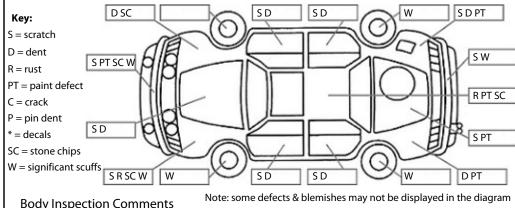

## **Basic Vehicle Condition Guide**

Report ID: 18,855,050

Version: 1

Created: 18 Dec 2018

Make: Model: Mitsubishi Galant **Body Style:** Sedan Year: 1997 Registration: EKL785 Reg Expiry: 12 Feb 2019 WoF Expiry: **Odometer:** 22 Mar 2019 226,492 Kms **Good No:** 18855050 VIN: 7A8CJ0J0705025263 Next Service: 228000 **Service History:** 

## Note: This report is not a warranty

This report is a guide only. Consideration is made for age and mileage. Parts have not been dismantled or diagnostic testing undertaken. The vehicle has been driven up to 50km/h from cold. The Vendor recommends a full mechanical inspection prior to purchase and this can be arranged for an additional charge.



**Body Inspection Comments** 

**Conditions During Body Inspection:** Dry

## **Under Carriage & Under Bonnet Inspection Comments**

Underbody oxidisation Gear lever cover missing

Brakes worn

| Interior ( | <u>Comments</u> |
|------------|-----------------|
|            |                 |

| Seats     | Stains on seats |
|-----------|-----------------|
| Carpets   | Average         |
| Panels    | Panels worn     |
| Dashboard | Average         |

## **General Comments**

Engine belts noisy

Road Conditions During Test Drive: Dry

**Engine Timing Mechanism:** Cambelt

**Evidence of Cam Belt Replacement:** Yes Kms: 110,000

18 Dec 2018 Inspected by: John Lindsay Date:

Name: .....

| Engine  Oil level Smoke & fumes Performance Noise  Cooling System  Coolant condition Performance Radiat