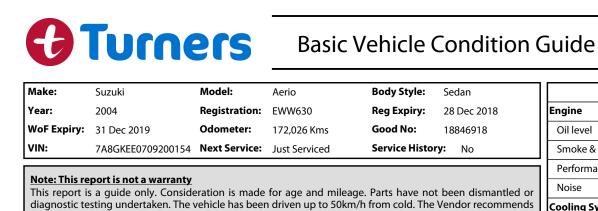

Report ID: 56,322 2 Version: 28 Dec 2018 Created:

|                                    | Suzuki                                          | Model:               | Aerio                | Body Style:         | Sedan                    |                                                                                                                   | Pass                          | Fail    | N/A      |
|------------------------------------|-------------------------------------------------|----------------------|----------------------|---------------------|--------------------------|-------------------------------------------------------------------------------------------------------------------|-------------------------------|---------|----------|
| Year:                              | 2004                                            | <b>Registration:</b> | EWW630               | <b>Reg Expiry:</b>  | 28 Dec 2018              | Engine                                                                                                            |                               |         |          |
| WoF Expiry:                        | 31 Dec 2019                                     | Odometer:            | 172,026 Kms          | Good No:            | 18846918                 | Oil level                                                                                                         | ~                             |         |          |
| VIN:                               | 7A8GKEE0709200154                               | Next Service:        | Just Serviced        | Service Histor      | <b>y:</b> No             | Smoke & fumes                                                                                                     | ~                             |         |          |
|                                    |                                                 |                      |                      |                     |                          | Performance                                                                                                       | ~                             |         |          |
|                                    | port is not a warranty<br>a guide only. Conside |                      | for age and milead   | e Parts have not    | been dismantled or       | Noise                                                                                                             | ~                             |         |          |
| diagnostic tes                     | sting undertaken. The                           | vehicle has beer     | n driven up to 50km  | /h from cold. The   | Vendor recommends        | Cooling System                                                                                                    |                               |         | 1        |
| a full mechan                      | nical inspection prior to                       | purchase and t       | his can be arranged  | for an additional o | charge.                  | Coolant condition                                                                                                 | ~                             |         |          |
|                                    |                                                 |                      |                      |                     |                          | Performance                                                                                                       | ~                             |         |          |
| Key:                               |                                                 | $-\infty$            |                      |                     |                          | Radiator / Hoses (visual)                                                                                         | ~                             |         |          |
| = scratch                          | Re                                              | A U                  |                      |                     | Xa.                      | Transmission                                                                                                      | •                             |         |          |
| D = dent                           | IS 6/6                                          |                      |                      |                     | EID S                    | Operation                                                                                                         | ~                             |         |          |
| R = rust                           |                                                 |                      |                      |                     | JHIH                     | Noise                                                                                                             | ~                             |         |          |
| PT = paint defe<br>C = crack       | ect                                             |                      | -                    | +                   |                          | Clutch                                                                                                            |                               |         | ~        |
| P = pin dent                       | Hto                                             | KI                   |                      |                     | JUII —                   |                                                                                                                   |                               |         |          |
| * = decals                         | MIR                                             |                      |                      |                     | ANR                      | CV joints                                                                                                         | ~                             |         | <u> </u> |
| SC = stone chij                    | ps US                                           | VA                   |                      | 10                  |                          | Wheel bearings                                                                                                    | ~                             |         |          |
| N = significant                    | t scuffs                                        |                      |                      | SUL                 | Is                       | Brakes                                                                                                            |                               |         |          |
|                                    |                                                 |                      |                      |                     |                          | Performance                                                                                                       | ~                             |         |          |
| Body Insp                          | pection Comments                                | Note: son            | ne defects & blemish | es may not be disp  | blayed in the diagram    | Hand Brake                                                                                                        | ~                             |         |          |
|                                    |                                                 |                      |                      |                     |                          | Tyres (lowest observed trea                                                                                       | d depth                       | of tyre | es)      |
|                                    |                                                 |                      |                      |                     |                          | Left front                                                                                                        |                               | 3       | mm       |
|                                    |                                                 |                      |                      |                     |                          | Right front                                                                                                       | 3                             | 3       | mm       |
|                                    |                                                 |                      |                      |                     |                          | Left rear                                                                                                         | 3                             | 3       | mm       |
| Conditions During Body Inspection: |                                                 |                      |                      |                     | Right rear               |                                                                                                                   | 3                             | mm      |          |
|                                    |                                                 |                      |                      |                     |                          | Spare                                                                                                             |                               | Yes     |          |
| <u>Under Ca</u>                    | irriage & Under Bor                             | nnet Inspectio       | on Comments          |                     |                          | Suspension                                                                                                        |                               |         |          |
|                                    |                                                 |                      |                      |                     |                          | Suspension performance                                                                                            | ~                             |         |          |
|                                    |                                                 |                      |                      |                     |                          | Steering performance                                                                                              | ~                             |         |          |
|                                    |                                                 |                      |                      |                     |                          | Shock absorbers                                                                                                   | ~                             |         |          |
|                                    |                                                 |                      |                      |                     |                          | Air Conditioning / Heater                                                                                         |                               |         |          |
|                                    |                                                 |                      |                      |                     |                          | Operation                                                                                                         |                               | ~       |          |
| Interior Comments                  |                                                 |                      |                      |                     | Electrical / Accessories | 1                                                                                                                 | I                             | 1       |          |
| Seats                              | Average                                         |                      |                      |                     |                          | Head lights                                                                                                       | ~                             |         |          |
|                                    | Average                                         |                      |                      |                     |                          | Tail lights                                                                                                       | ~                             |         |          |
| Carpets                            | Average                                         |                      |                      |                     |                          | Indicators                                                                                                        | ~                             |         |          |
| Panels                             | Average                                         |                      |                      |                     |                          | Dashboard warning lights                                                                                          | ~                             |         |          |
|                                    |                                                 |                      |                      |                     |                          | Wipers (front & rear)                                                                                             | ~                             |         |          |
| Dashboa                            | ard Average                                     |                      |                      |                     |                          | Window winder FL                                                                                                  | ~                             |         |          |
|                                    | I                                               |                      |                      |                     |                          | Window winder FR                                                                                                  | ~                             |         |          |
| Ganaral                            | <u>Comments</u>                                 |                      |                      |                     |                          | Window winder RL                                                                                                  | ~                             |         |          |
| General C                          |                                                 |                      |                      |                     |                          | Window winder RE                                                                                                  | v<br>v                        |         |          |
| AC not cold                        |                                                 |                      |                      |                     |                          | Rear view mirrors                                                                                                 | ~<br>~                        |         |          |
|                                    |                                                 |                      |                      |                     |                          |                                                                                                                   | 1 V                           |         |          |
|                                    |                                                 |                      |                      |                     |                          |                                                                                                                   |                               |         |          |
|                                    |                                                 |                      |                      |                     |                          | Radio (basic test only)                                                                                           | <i>v</i>                      |         |          |
|                                    |                                                 |                      |                      |                     |                          | Radio (basic test only)<br>CD (basic test only)                                                                   | ~                             |         |          |
| AC not cold                        |                                                 |                      |                      |                     |                          | Radio (basic test only)<br>CD (basic test only)<br>Number of keys                                                 | <ul><li>✓</li><li>2</li></ul> |         |          |
| AC not cold                        | ditions During Tes                              | t Drive:             | Dry                  |                     |                          | Radio (basic test only)CD (basic test only)Number of keysCentral locking                                          | ~                             |         |          |
| AC not cold                        |                                                 |                      |                      |                     |                          | Radio (basic test only)<br>CD (basic test only)<br>Number of keys<br>Central locking<br>Remote locking            | <ul><li>✓</li><li>2</li></ul> |         | · ·      |
| AC not cold                        | ming Mechanism:                                 | Timing               | Chain                |                     |                          | Radio (basic test only)CD (basic test only)Number of keysCentral lockingRemote lockingSat. Nav. (basic test only) | <ul><li>✓</li><li>2</li></ul> |         |          |
| AC not cold                        |                                                 | Timing               |                      | Kms:                |                          | Radio (basic test only)<br>CD (basic test only)<br>Number of keys<br>Central locking<br>Remote locking            | <ul><li>✓</li><li>2</li></ul> |         | -        |