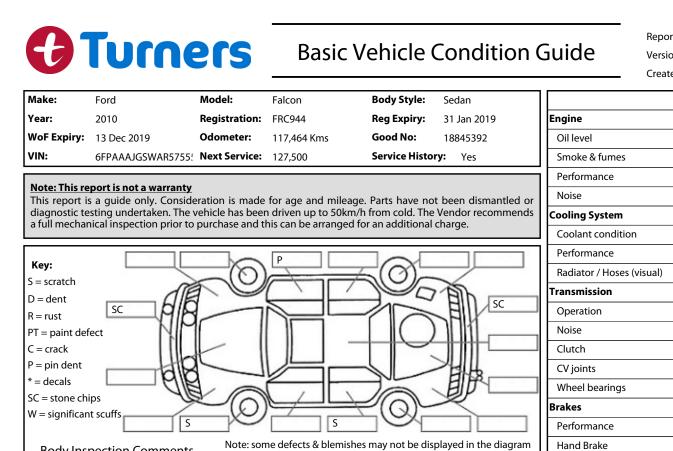

**Body Inspection Comments** 

Note: some defects & blemishes may not be displayed in the diagram

Conditions During Body Inspection: Wet

Under Carriage & Under Bonnet Inspection Comments

|                                                       |              |                             | Shock absorbers           | ~ |   |
|-------------------------------------------------------|--------------|-----------------------------|---------------------------|---|---|
|                                                       |              |                             | Air Conditioning / Heater |   |   |
|                                                       |              |                             | Operation                 | ~ |   |
| Interior Comments                                     |              | _                           | Electrical / Accessories  |   |   |
| Seats                                                 | minor stains |                             | Head lights               | ~ |   |
| Carpets                                               | Good         |                             | Tail lights               | ~ |   |
|                                                       |              |                             | Indicators                | ~ |   |
| Panels                                                | Good         |                             | Dashboard warning lights  | ~ |   |
|                                                       | Good         | -                           | Wipers (front & rear)     | ~ |   |
| Dashboard                                             |              |                             | Window winder FL          | ~ |   |
|                                                       |              | Window winder FR            | ~                         |   |   |
| <u>General Comments</u>                               |              |                             | Window winder RL          | ~ |   |
|                                                       |              |                             | Window winder RR          | ~ |   |
|                                                       |              |                             | Rear view mirrors         | ~ |   |
|                                                       |              |                             | Radio (basic test only)   | ~ |   |
|                                                       |              | CD (basic test only)        | ~                         |   |   |
|                                                       |              |                             | Number of keys            | 2 |   |
| Road Conditions During Test Drive: Wet                |              |                             | Central locking           | ~ |   |
|                                                       |              |                             | Remote locking            | ~ |   |
| Engine Timing Mechanism: Timing Chain                 |              | Sat. Nav. (basic test only) |                           | ~ |   |
| Evidence of Cam Belt Replacement: Not Applicable Kms: |              |                             | Reversing camera          |   | ~ |
| Inspected by: Donovan Matara                          |              |                             | Date: 20 Dec 2018         |   |   |