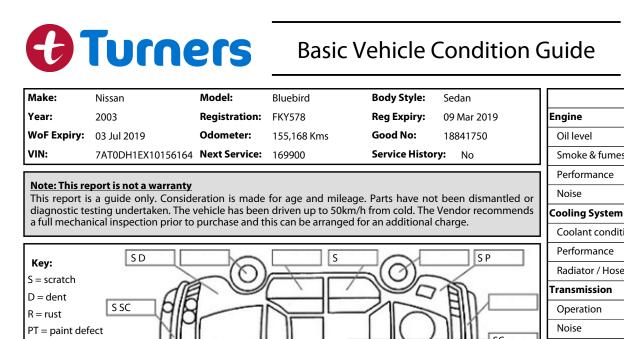

Report ID: 18,841,750 Version: 1 17 Dec 2018 Created:

| Make:                                                                                                                                            | Nissan              | Model:               | Bluebird               | Body Style:        | Sedan                 | ון |                                              | Pass     | Fail | N/A      |  |
|--------------------------------------------------------------------------------------------------------------------------------------------------|---------------------|----------------------|------------------------|--------------------|-----------------------|----|----------------------------------------------|----------|------|----------|--|
| Year:                                                                                                                                            | 2003                | <b>Registration:</b> | FKY578                 | <b>Reg Expiry:</b> | 09 Mar 2019           |    | Engine                                       | •        | •    |          |  |
| WoF Expiry:                                                                                                                                      | 03 Jul 2019         | Odometer:            | 155,168 Kms            | Good No:           | 18841750              | lİ | Oil level                                    | ~        |      |          |  |
| VIN:                                                                                                                                             | 7AT0DH1EX10156164   | Next Service:        | 169900                 | Service Histor     | <b>y:</b> No          |    | Smoke & fumes                                | ~        |      |          |  |
|                                                                                                                                                  |                     |                      |                        |                    |                       | ī  | Performance                                  | ~        |      |          |  |
| Note: This report is not a warranty<br>This report is a guide only. Consideration is made for age and mileage. Parts have not been dismantled or |                     |                      |                        |                    |                       |    | Noise                                        | ~        |      |          |  |
| diagnostic testing undertaken. The vehicle has been driven up to 50km/h from cold. The Vendor recommends                                         |                     |                      |                        |                    |                       |    | Cooling System                               |          |      |          |  |
| a full mechanical inspection prior to purchase and this can be arranged for an additional charge.                                                |                     |                      |                        |                    |                       |    | Coolant condition                            | ~        |      |          |  |
|                                                                                                                                                  | S D                 |                      | S                      |                    | S P                   | ٦ľ | Performance                                  | ~        |      |          |  |
| Key:                                                                                                                                             |                     | -0                   |                        |                    |                       | lİ | Radiator / Hoses (visual)                    | ~        |      |          |  |
| S = scratch<br>D = dent                                                                                                                          |                     |                      |                        |                    |                       |    | Transmission                                 |          |      |          |  |
| B = rust SSC DA                                                                                                                                  |                     |                      |                        |                    |                       | ļ  | Operation 🖌                                  |          |      |          |  |
| PT = paint defect                                                                                                                                |                     |                      |                        |                    |                       |    | Noise                                        | ~        |      |          |  |
| C = crack                                                                                                                                        |                     |                      |                        |                    |                       | ļ  | Clutch                                       |          |      | ~        |  |
| P = pin dent                                                                                                                                     |                     |                      |                        |                    |                       | lł | CV joints                                    | ~        |      |          |  |
| * = decals SC 919                                                                                                                                |                     |                      |                        |                    |                       |    | Wheel bearings                               | ~        |      |          |  |
| SC = stone chips                                                                                                                                 |                     |                      |                        |                    |                       |    | Brakes                                       |          |      |          |  |
| W = significant scuffs D S                                                                                                                       |                     |                      |                        |                    |                       |    | Performance                                  | ~        |      |          |  |
| Dedulmen                                                                                                                                         |                     | Note: son            | ne defects & blemishes | may not be disp    | blayed in the diagram |    | Hand Brake                                   | ~        |      |          |  |
| Body Inspection Comments                                                                                                                         |                     |                      |                        |                    |                       | lł | Tyres (lowest observed tread depth of tyres) |          |      |          |  |
| Rear bumper misaligned                                                                                                                           |                     |                      |                        |                    |                       | lł |                                              |          |      | mm       |  |
|                                                                                                                                                  |                     |                      |                        |                    |                       |    | Right front                                  |          |      | mm       |  |
|                                                                                                                                                  |                     |                      |                        |                    |                       | Jŀ | Left rear                                    | -        |      | mm       |  |
| Conditions During Body Inspection: Wat                                                                                                           |                     |                      |                        |                    |                       | ٦ŀ | Right rear                                   |          |      | mm       |  |
| Conditions During Body Inspection: Wet                                                                                                           |                     |                      |                        |                    |                       | ļ  | Spare                                        | ,        |      |          |  |
| Under Carriage & Under Bonnet Inspection Comments                                                                                                |                     |                      |                        |                    |                       |    | Suspension                                   |          |      |          |  |
|                                                                                                                                                  |                     |                      |                        |                    |                       | lł | Suspension performance                       | ~        |      |          |  |
|                                                                                                                                                  |                     |                      |                        |                    |                       | lł | Steering performance                         | V        |      |          |  |
|                                                                                                                                                  |                     |                      |                        |                    |                       | lł | Shock absorbers                              | ·<br>·   |      |          |  |
|                                                                                                                                                  |                     |                      |                        |                    |                       |    | Air Conditioning / Heater                    | •        |      | L        |  |
|                                                                                                                                                  |                     |                      |                        |                    |                       | ļ  | Operation                                    | ~        |      |          |  |
| Interior Comments                                                                                                                                |                     |                      |                        |                    |                       | lł | Electrical / Accessories                     | •        |      | <u> </u> |  |
| Seats                                                                                                                                            | Average             |                      |                        |                    |                       | lł | Head lights                                  | ~        |      |          |  |
|                                                                                                                                                  | <b>A</b>            |                      |                        |                    |                       | lł | Tail lights                                  | ·<br>·   |      |          |  |
| Carpets                                                                                                                                          | Average             |                      |                        |                    |                       |    | Indicators                                   | ·<br>·   |      |          |  |
| Panels                                                                                                                                           | Average             |                      |                        |                    |                       | lł | Dashboard warning lights                     | ·<br>·   |      |          |  |
| Falleis                                                                                                                                          |                     |                      |                        |                    |                       |    | Wipers (front & rear)                        | ~        |      |          |  |
| Dashboa                                                                                                                                          | rd Average          |                      |                        |                    |                       | lł | Window winder FL                             | ·<br>·   |      |          |  |
|                                                                                                                                                  |                     |                      |                        |                    |                       | ┛╏ | Window winder FR                             | •<br>•   |      |          |  |
| General Comments                                                                                                                                 |                     |                      |                        |                    |                       | ]  | Window winder RL                             | •<br>•   |      |          |  |
| Engine tapping noise                                                                                                                             |                     |                      |                        |                    |                       |    | Window winder RR                             | •<br>•   |      |          |  |
|                                                                                                                                                  |                     |                      |                        |                    |                       |    | Rear view mirrors                            | ~        |      |          |  |
|                                                                                                                                                  |                     |                      |                        |                    |                       | H  | Radio (basic test only)                      | •<br>•   |      |          |  |
|                                                                                                                                                  |                     |                      |                        |                    |                       |    | CD (basic test only)                         | ~        |      |          |  |
|                                                                                                                                                  |                     |                      |                        |                    |                       |    | Number of keys                               |          | L    | L        |  |
| Road Conditions During Test Drive: Wet                                                                                                           |                     |                      |                        |                    |                       | ┤╎ | Central locking                              | 2        |      |          |  |
| Road Con                                                                                                                                         | aitions During Test | Drive:               | Wet                    |                    |                       | ┨╏ |                                              | <b>v</b> |      |          |  |
| Engine Tir                                                                                                                                       | ning Mechanism:     | Timing               | Chain                  |                    |                       | ון | Remote locking                               | ~        |      |          |  |
| Evidence of Cam Belt Replacement: Not Applicable Kms:                                                                                            |                     |                      |                        |                    |                       |    | Sat. Nav. (basic test only)                  |          |      | <b>v</b> |  |
|                                                                                                                                                  | Reversing camera    |                      |                        | ~                  |                       |    |                                              |          |      |          |  |
| Inspected by: Xinghui Lin                                                                                                                        |                     |                      |                        |                    |                       |    | Date: 17 Dec 2018                            |          |      |          |  |