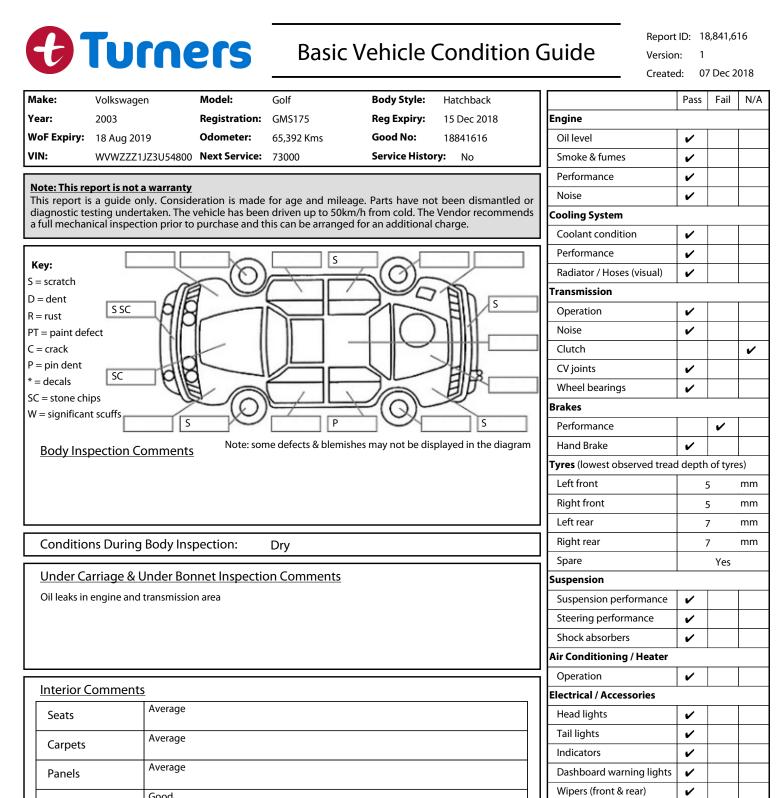

|                                                                               | Good     |  |                             |
|-------------------------------------------------------------------------------|----------|--|-----------------------------|
| Dashboard                                                                     |          |  | Window winder FL            |
|                                                                               |          |  | Window winder FR            |
| <u>General Comments</u>                                                       |          |  | Window winder RL            |
| Roof lining and door card falls<br>Spongy brake                               |          |  | Window winder RR            |
| opong) state                                                                  |          |  | Rear view mirrors           |
|                                                                               |          |  | Radio (basic test only)     |
|                                                                               |          |  | CD (basic test only)        |
|                                                                               |          |  | Number of keys              |
| Road Conditions During Test Drive: Dry                                        |          |  | Central locking             |
|                                                                               |          |  | Remote locking              |
| Engine Timing Mechanism: Cambelt<br>Evidence of Cam Belt Replacement: No Kms: |          |  | Sat. Nav. (basic test only) |
|                                                                               |          |  | Reversing camera            |
| Inspected by: Bob                                                             | by Zhong |  | Date: 07 Dec 2              |
|                                                                               |          |  | Butter to Ette              |

I have read and understood this condition guide.

Name: .....

ate: 07 Dec 2018

Signature: .....

V

V

V

V

1

V

✓
2

レ レ

V

V