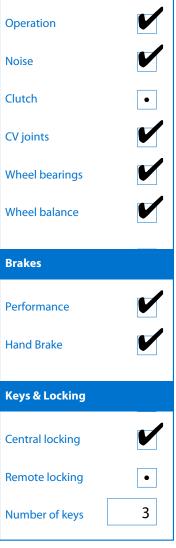

| IMPORTED VEHICLES        | edited inspection agency and been te                                                         | est ariven up to 50km/n from cola.                                  |                                            |
|--------------------------|----------------------------------------------------------------------------------------------|---------------------------------------------------------------------|--------------------------------------------|
|                          | Body Style: Hatchback Odometer: 93,449 Kms VIN: 7AT0GKG7X18101259  Innet Inspection Comments | Seats: Good  Carpets: Good  Panels: Good  Dashboard: Good           |                                            |
|                          |                                                                                              | Engine Timing Mechanism:                                            | Timing Chain                               |
| General Comments         |                                                                                              | Evidence of Cam Belt Replacement:                                   | Not Applicable                             |
|                          |                                                                                              | Replaced At (odometer reading):  Road Conditions During Test Drive: | Dry                                        |
| Electrical               | Transmission & Drive                                                                         | Engine                                                              | <b>Tyres</b> (lowest observed tread depth) |
| Battery                  | Operation                                                                                    | Oil level                                                           | Left front 8.0 mm                          |
| Head lights              | Noise                                                                                        | Smoke & fumes                                                       | Right front 8.0 mm                         |
| Tail lights              | Clutch                                                                                       | Performance                                                         | Left rear 8.0 mm                           |
| Indicators               | CV joints                                                                                    | Noise                                                               | Right rear 8.0 mm                          |
| Dashboard warning lights | Wheel bearings                                                                               | Cooling System                                                      | Spare Yes                                  |
| Wipers (front & rear)    | Wheel balance                                                                                | Coolant condition                                                   | Tools                                      |
| Window winder FL         | Brakes                                                                                       | Performance                                                         | Interior                                   |
| Window winder FR         | Performance                                                                                  | Radiator / Hoses (visual)                                           | AC Operation                               |