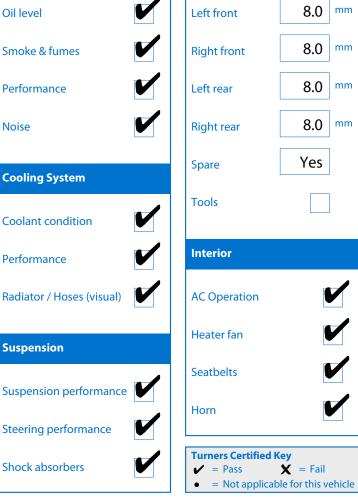

| IMPORTED VEHICLES        | edited inspection agency and been te                                                         | est ariven up to 50km/n from cola.                                  |                                            |
|--------------------------|----------------------------------------------------------------------------------------------|---------------------------------------------------------------------|--------------------------------------------|
|                          | Body Style: Hatchback Odometer: 93,449 Kms VIN: 7AT0GKG7X18101259  Innet Inspection Comments | Seats: Good  Carpets: Good  Panels: Good  Dashboard: Good           |                                            |
|                          |                                                                                              | Engine Timing Mechanism:                                            | Timing Chain                               |
| General Comments         |                                                                                              | Evidence of Cam Belt Replacement:                                   | Not Applicable                             |
|                          |                                                                                              | Replaced At (odometer reading):  Road Conditions During Test Drive: | Dry                                        |
| Electrical               | Transmission & Drive                                                                         | Engine                                                              | <b>Tyres</b> (lowest observed tread depth) |
| Battery                  | Operation                                                                                    | Oil level                                                           | Left front 8.0 mm                          |
| Head lights              | Noise                                                                                        | Smoke & fumes                                                       | Right front 8.0 mm                         |
| Tail lights              | Clutch                                                                                       | Performance                                                         | Left rear 8.0 mm                           |
| Indicators               | CV joints                                                                                    | Noise                                                               | Right rear 8.0 mm                          |
| Dashboard warning lights | Wheel bearings                                                                               | Cooling System                                                      | Spare Yes                                  |
| Wipers (front & rear)    | Wheel balance                                                                                | Coolant condition                                                   | Tools                                      |
| Window winder FL         | Brakes                                                                                       | Performance                                                         | Interior                                   |
| Window winder FR         | Performance                                                                                  | Radiator / Hoses (visual)                                           | AC Operation                               |