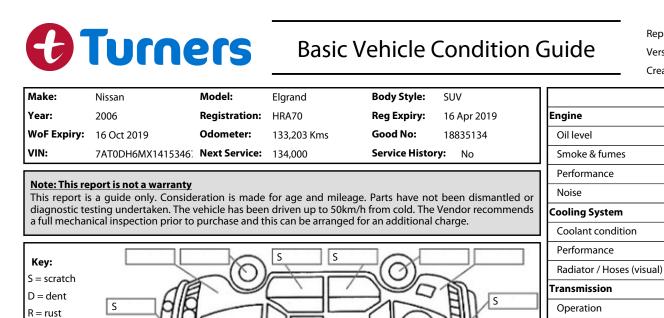

| R=rust S MA                                                                                 | - Operation                  | ~        |        |
|---------------------------------------------------------------------------------------------|------------------------------|----------|--------|
| PT = paint defect                                                                           | Noise                        | ~        |        |
| C = crack                                                                                   | Clutch                       |          | ~      |
| P = pin dent                                                                                | CV joints                    |          | ~      |
|                                                                                             | Wheel bearings               | ~        |        |
| SC = stone chips<br>W = significant scuffs                                                  | Brakes                       |          |        |
|                                                                                             | Performance                  | ~        |        |
| Body Inspection Comments Note: some defects & blemishes may not be displayed in the diagram | Hand Brake                   | ~        |        |
| LH tail lamp broken                                                                         | Tyres (lowest observed tread | depth of | tyres) |
|                                                                                             | Left front                   | 4.0      | mm     |
|                                                                                             | Right front                  | 5.0      | mm     |
|                                                                                             | Left rear                    | 5.0      | mm     |
| Conditions During Body Inspection: Wet                                                      | Right rear                   | 3.0      | mm     |
|                                                                                             | Spare                        | Y        | es     |
| Under Carriage & Under Bonnet Inspection Comments                                           | Suspension                   |          |        |
|                                                                                             | Suspension performance       | ~        |        |
|                                                                                             | Steering performance         | ~        |        |
|                                                                                             | Shock absorbers              | ~        |        |
|                                                                                             | Air Conditioning / Heater    |          |        |
|                                                                                             | Operation                    | ~        |        |
| Interior Comments                                                                           | Electrical / Accessories     |          |        |
| Seats Average                                                                               | Head lights                  | ~        |        |
| Average                                                                                     | Tail lights                  | ~        |        |
| Carpets                                                                                     | Indicators                   | ~        |        |
| Panels                                                                                      | Dashboard warning lights     | ~        |        |
| Deskheard Average                                                                           | Wipers (front & rear)        | ~        |        |
| Dashboard                                                                                   | Window winder FL             | ~        |        |
|                                                                                             | Window winder FR             | ~        |        |
| <u>General Comments</u>                                                                     | Window winder RL             |          | ~      |
| Rear seats removed                                                                          | Window winder RR             |          | ~      |
|                                                                                             | Rear view mirrors            | ~        |        |
|                                                                                             | Radio (basic test only)      | ~        |        |
|                                                                                             | CD (basic test only)         | ~        |        |
|                                                                                             | Number of keys               | 1        | I      |
| Road Conditions During Test Drive: Wet                                                      | Central locking              | ~        |        |
|                                                                                             | Remote locking               | ~        |        |
| Engine Timing Mechanism: Timing Chain                                                       | Sat. Nav. (basic test only)  |          | ~      |
| Evidence of Cam Belt Replacement: Not Applicable Kms:                                       | Reversing camera             | ~        |        |
| Inspected by: Mathew Varghese                                                               | Date: 03 Dec 20              | 18       |        |
| inspected by. Inducer varginese                                                             |                              |          |        |