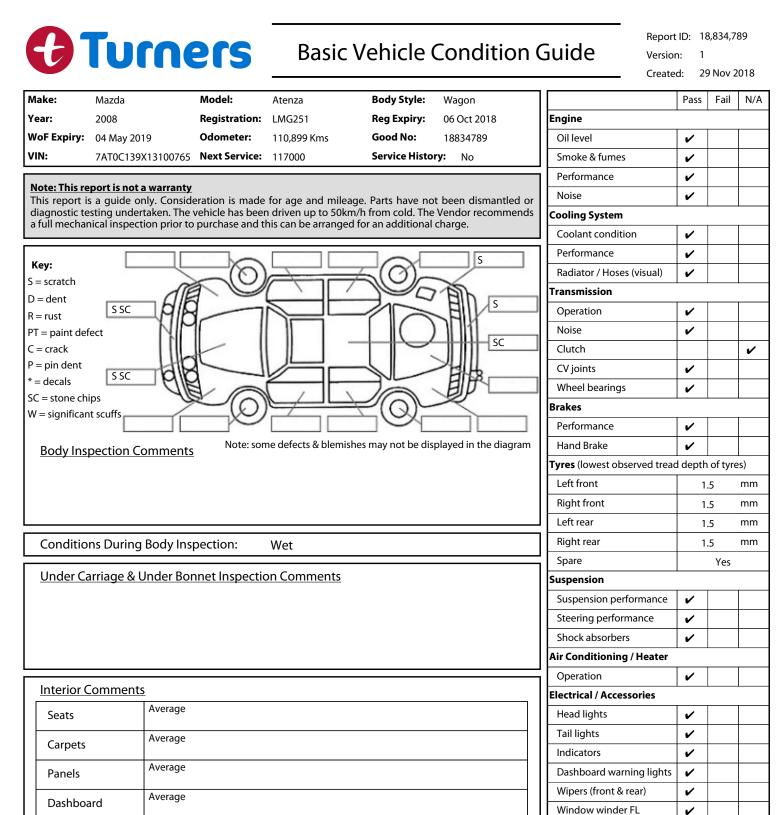

| General Comments<br>Audio no sound output        |      |  |
|--------------------------------------------------|------|--|
| Wing mirror not working                          |      |  |
|                                                  |      |  |
|                                                  |      |  |
|                                                  |      |  |
| Road Conditions During Test Drive: Wet           |      |  |
| Engine Timing Mechanism: Timing Chain            |      |  |
| Evidence of Cam Belt Replacement: Not Applicable | Kms: |  |

Date: 29 Nov 2018

Window winder FR

Window winder RL

Window winder RR

Rear view mirrors

Radio (basic test only)

CD (basic test only)

Number of keys

Central locking

Remote locking

Reversing camera

Sat. Nav. (basic test only)

I have read and understood this condition guide.

Name: .....

Signature: .....

V

V

V

~

2

V

V

~

~

V

V