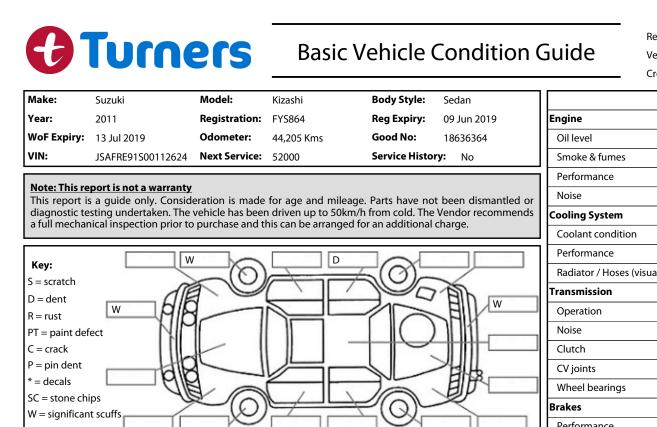

Report ID: 18,636,364 Version: 2 12 Dec 2018 Created:

| Make:                                                                                                                                            | Suzuki                                             | Model:           | Kizashi            | Body Style:          | Sedan                 |                                                   | Pass          | Fail | N/A |
|--------------------------------------------------------------------------------------------------------------------------------------------------|----------------------------------------------------|------------------|--------------------|----------------------|-----------------------|---------------------------------------------------|---------------|------|-----|
| Year:                                                                                                                                            | 2011                                               | Registration:    | FYS864             | <b>Reg Expiry:</b>   | 09 Jun 2019           | Engine                                            |               | 1    |     |
| WoF Expiry:                                                                                                                                      | 13 Jul 2019                                        | Odometer:        | 44,205 Kms         | Good No:             | 18636364              | Oil level                                         | ~             |      |     |
| VIN:                                                                                                                                             | JSAFRE91S00112624                                  | Next Service:    | 52000              | Service Histor       | r <b>y:</b> No        | Smoke & fumes                                     | ~             |      |     |
| Note: This ro                                                                                                                                    | nort is not a warranty                             |                  |                    |                      |                       | Performance                                       | ~             |      |     |
| Note: This report is not a warranty<br>This report is a guide only. Consideration is made for age and mileage. Parts have not been dismantled or |                                                    |                  |                    |                      |                       | Noise                                             | <b>v</b>      |      |     |
| diagnostic te                                                                                                                                    | sting undertaken. The<br>nical inspection prior to | vehicle has beer | n driven up to 50k | m/h from cold. The   | Vendor recommends     | Cooling System                                    |               |      |     |
| arun mechal                                                                                                                                      |                                                    | Purchase and li  | and be analige     |                      | charge.               | Coolant condition                                 | ~             |      |     |
|                                                                                                                                                  | W                                                  |                  | D                  |                      |                       | Performance                                       | ~             |      |     |
| <b>Key:</b><br>S = scratch                                                                                                                       |                                                    | = $(0)$          |                    | $\equiv (0)$         |                       | Radiator / Hoses (visual)                         | ~             |      |     |
|                                                                                                                                                  |                                                    |                  |                    |                      |                       | Transmission                                      |               |      |     |
| R = rust                                                                                                                                         | w AR                                               |                  |                    |                      |                       | Operation                                         | ~             |      |     |
| PT = paint def                                                                                                                                   | ect NP                                             |                  |                    |                      |                       | Noise                                             | ~             |      |     |
| C = crack                                                                                                                                        |                                                    |                  |                    |                      |                       | Clutch                                            |               |      | V   |
| P = pin dent                                                                                                                                     | HIG                                                |                  |                    |                      | 74114                 | CV joints                                         | V             |      |     |
| * = decals                                                                                                                                       | - Alt                                              |                  |                    |                      |                       | Wheel bearings                                    | ~             |      |     |
| SC = stone chi                                                                                                                                   | 7                                                  | $\mathcal{L}(0)$ |                    | $\neq 0$             | ×                     | Brakes                                            |               |      |     |
| W = significan                                                                                                                                   |                                                    |                  |                    |                      |                       | Performance                                       | ~             |      |     |
| Rodular                                                                                                                                          | noction Comments                                   | Note: son        | ne defects & blem  | ishes may not be dis | olayed in the diagram | Hand Brake                                        | ~             |      |     |
| Body Inspection Comments                                                                                                                         |                                                    |                  |                    |                      |                       | <b>Tyres</b> (lowest observed tread depth of tyre |               |      |     |
|                                                                                                                                                  |                                                    |                  |                    |                      |                       | Left front                                        | 1             | .0   | mm  |
|                                                                                                                                                  |                                                    |                  |                    |                      |                       | Right front                                       |               | .0   | mm  |
|                                                                                                                                                  |                                                    |                  |                    |                      |                       | Left rear                                         |               | .0   | mm  |
| Conditions During Body Inspection: Dry                                                                                                           |                                                    |                  |                    |                      |                       | Right rear                                        |               |      |     |
| Conditions During Body Inspection: Dry                                                                                                           |                                                    |                  |                    |                      |                       | Spare                                             | 4.0 mm<br>Yes |      |     |
| Under Carriage & Under Bonnet Inspection Comments                                                                                                |                                                    |                  |                    |                      |                       | Suspension                                        |               |      |     |
|                                                                                                                                                  | 5                                                  | •                |                    |                      |                       | Suspension performance                            | ~             |      |     |
|                                                                                                                                                  |                                                    |                  |                    |                      |                       | Steering performance                              | •             | ~    |     |
|                                                                                                                                                  |                                                    |                  |                    |                      |                       | Shock absorbers                                   | ~             | •    |     |
|                                                                                                                                                  |                                                    |                  |                    |                      |                       | Air Conditioning / Heater                         | V             |      |     |
|                                                                                                                                                  |                                                    |                  |                    |                      |                       | Operation                                         | ~             |      |     |
| Interior C                                                                                                                                       | Comments                                           |                  |                    |                      |                       | Electrical / Accessories                          | V             |      |     |
| Conto                                                                                                                                            | Good                                               |                  |                    |                      |                       | Head lights                                       |               |      |     |
| Seats                                                                                                                                            |                                                    |                  |                    |                      |                       | Tail lights                                       | ~<br>~        |      |     |
| Carpets                                                                                                                                          | Good                                               |                  |                    |                      |                       |                                                   |               |      |     |
|                                                                                                                                                  | Good                                               |                  |                    |                      |                       |                                                   | ~             |      |     |
| Panels                                                                                                                                           |                                                    |                  |                    |                      |                       | Dashboard warning lights                          | ~             |      |     |
| Dashboa                                                                                                                                          | ard Good                                           |                  |                    |                      |                       | Wipers (front & rear)                             | ~             |      |     |
|                                                                                                                                                  |                                                    |                  |                    |                      |                       | Window winder FL                                  | ~             |      |     |
| General (                                                                                                                                        | Commonts                                           |                  |                    |                      |                       | Window winder FR                                  | ~             |      |     |
| General Comments<br>Steering wheel intermittent shake                                                                                            |                                                    |                  |                    |                      | Window winder RL      | ~                                                 |               |      |     |
| Steering Wi                                                                                                                                      |                                                    |                  |                    |                      |                       | Window winder RR                                  | ~             |      |     |
|                                                                                                                                                  |                                                    |                  |                    |                      |                       | Rear view mirrors                                 | ~             |      |     |
|                                                                                                                                                  |                                                    |                  |                    |                      |                       | Radio (basic test only)                           | ~             |      |     |
|                                                                                                                                                  |                                                    |                  |                    |                      |                       | CD (basic test only)                              | ~             |      |     |
|                                                                                                                                                  |                                                    |                  |                    |                      |                       | Number of keys                                    | 2             |      |     |
| Road Con                                                                                                                                         | ditions During Tes                                 | t Drive:         | Dry                |                      |                       | Central locking                                   | ~             |      |     |
| F                                                                                                                                                |                                                    | <b></b>          |                    |                      |                       | Remote locking                                    | ~             |      |     |
| -                                                                                                                                                | ming Mechanism:                                    | Timing           |                    |                      |                       | Sat. Nav. (basic test only)                       |               |      | ~   |
| Evidence                                                                                                                                         | of Cam Belt Replac                                 | ement: N         | lot Applicable     | Kms:                 |                       | Reversing camera                                  |               |      | ~   |
|                                                                                                                                                  |                                                    |                  |                    |                      |                       |                                                   | 10            |      |     |
| Inspecte                                                                                                                                         | d by: John Lindsay                                 |                  |                    |                      |                       | Date: 16 Nov 20                                   | אוע           |      |     |
| I have read                                                                                                                                      | and understood th                                  | is condition g   | guide. Nam         | ne:                  |                       | Signature:                                        |               |      |     |