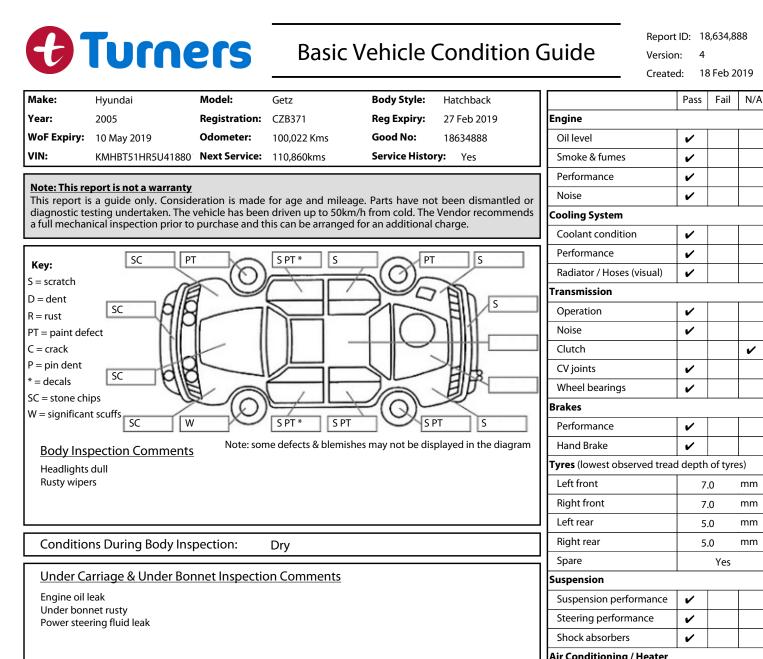

|                                        |                    |                          | An Conditioning / neater |   |  |
|----------------------------------------|--------------------|--------------------------|--------------------------|---|--|
|                                        |                    | Operation                | ~                        |   |  |
| Interior Comments                      |                    | Electrical / Accessories | Electrical / Accessories |   |  |
| Seats                                  | Average            | Head lights              | ~                        |   |  |
| Carpets                                | Average            | Tail lights              | ~                        |   |  |
|                                        |