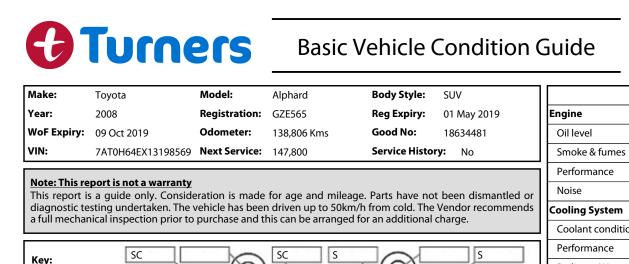

| Make:                                                                                                                                            | Toyota                    | Model:                   | Alphard                | Body Style:        | SUV                   |                                              | Pass           | Fail | N/A      |
|--------------------------------------------------------------------------------------------------------------------------------------------------|---------------------------|--------------------------|------------------------|--------------------|-----------------------|----------------------------------------------|----------------|------|----------|
| Year:                                                                                                                                            | 2008                      | <b>Registration:</b>     | GZE565                 | <b>Reg Expiry:</b> | 01 May 2019           | Engine                                       |                |      |          |
| WoF Expiry:                                                                                                                                      | 09 Oct 2019               | Odometer:                | 138,806 Kms            | Good No:           | 18634481              | Oil level                                    | ~              |      |          |
| VIN:                                                                                                                                             | 7AT0H64EX13198569         | Next Service:            | 147,800                | Service Histo      | r <b>y:</b> No        | Smoke & fumes                                | ~              |      |          |
|                                                                                                                                                  |                           |                          |                        |                    |                       | Performance                                  | ~              |      |          |
| Note: This report is not a warranty<br>This report is a guide only. Consideration is made for age and mileage. Parts have not been dismantled or |                           |                          |                        |                    |                       | Noise                                        | ~              |      |          |
| diagnostic te                                                                                                                                    | sting undertaken. The     | vehicle has beei         | n driven up to 50km/ł  | n from cold. The   | Vendor recommends     | Cooling System                               |                |      |          |
| a full mechar                                                                                                                                    | nical inspection prior to | purchase and t           | his can be arranged fo | or an additional   | charge.               | Coolant condition                            | ~              |      |          |
|                                                                                                                                                  | SC                        |                          | SC S                   |                    | S                     | Performance                                  | ~              |      |          |
| Key:                                                                                                                                             |                           | =                        |                        | 5(0)-              |                       | Radiator / Hoses (visual)                    | ~              |      |          |
| S = scratch<br>D = dent                                                                                                                          | TE                        |                          |                        |                    | An                    | Transmission                                 | I              |      | 1        |
| R = rust                                                                                                                                         | s sc                      |                          |                        | 710                | HILLS                 | Operation                                    | ~              |      |          |
| PT = paint def                                                                                                                                   | ect NP                    |                          |                        |                    | 1111                  | Noise                                        | ~              |      |          |
| C = crack                                                                                                                                        |                           |                          |                        |                    |                       | Clutch                                       |                |      | ~        |
| P = pin dent                                                                                                                                     | sc de                     |                          |                        |                    | 24114                 | CV joints                                    | ~              |      |          |
| * = decals                                                                                                                                       |                           | 10                       |                        | 10                 | ED S                  | Wheel bearings                               | ~              |      |          |
| SC = stone chips<br>W = significant scuffs                                                                                                       |                           |                          |                        |                    |                       | Brakes                                       |                |      |          |
|                                                                                                                                                  |                           |                          | S S                    |                    |                       | Performance                                  | ~              |      |          |
| Body Inc                                                                                                                                         | nection Comments          | Note: sor                | ne defects & blemishe  | s may not be dis   | played in the diagram | Hand Brake                                   | ~              |      |          |
| Body Inspection Comments                                                                                                                         |                           |                          |                        |                    |                       | Tyres (lowest observed tread depth of tyres) |                |      | 25)      |
|                                                                                                                                                  |                           |                          |                        |                    |                       | Left front                                   | Left front 6.0 |      |          |
|                                                                                                                                                  |                           |                          |                        |                    |                       | Right front                                  | 6              | .0   | mm       |
|                                                                                                                                                  |                           |                          |                        |                    |                       | Left rear                                    | 3              | .0   | mm       |
| Conditio                                                                                                                                         | ns During Body Ins        | pection:                 | Dry                    |                    |                       | Right rear                                   | 3              | .0   | mm       |
|                                                                                                                                                  |                           |                          |                        |                    |                       | Spare                                        | Yes            |      |          |
| Under Carriage & Under Bonnet Inspection Comments                                                                                                |                           |                          |                        |                    |                       | Suspension                                   |                |      |          |
|                                                                                                                                                  |                           |                          |                        |                    |                       | Suspension performance                       | ~              |      |          |
|                                                                                                                                                  |                           |                          |                        |                    |                       | Steering performance                         | ~              |      |          |
|                                                                                                                                                  |                           |                          |                        |                    |                       | Shock absorbers                              | ~              |      |          |
|                                                                                                                                                  |                           |                          |                        |                    |                       | Air Conditioning / Heater                    | <u> </u>       |      | 1        |
|                                                                                                                                                  |                           |                          |                        |                    |                       | Operation                                    | ~              |      |          |
| Interior C                                                                                                                                       | <u>Comments</u>           | Electrical / Accessories | <u> </u>               |                    | 1                     |                                              |                |      |          |
| Seats                                                                                                                                            | Average                   |                          |                        |                    |                       | Head lights                                  | ~              |      |          |
|                                                                                                                                                  | Average                   |                          |                        |                    |                       | Tail lights                                  | ~              |      |          |
| Carpets                                                                                                                                          | Average                   |                          |                        |                    |                       | Indicators                                   | ~              |      |          |
| Panels                                                                                                                                           | Average                   |                          |                        |                    |                       | Dashboard warning lights                     | ~              |      |          |
|                                                                                                                                                  |                           |                          |                        |                    |                       | Wipers (front & rear)                        | ~              |      | 1        |
| Dashboa                                                                                                                                          | ard Average               |                          |                        |                    |                       | Window winder FL                             | ~              |      |          |
|                                                                                                                                                  | 1                         |                          |                        |                    |                       | Window winder FR                             | ~              |      | <u> </u> |
| General C                                                                                                                                        | <u>Comments</u>           |                          |                        |                    |                       | Window winder RL                             | ~              |      | <u> </u> |
| Noise in fro                                                                                                                                     | ont while driving.        |                          |                        |                    |                       | Window winder RR                             | ~              |      |          |
|                                                                                                                                                  |                           |                          |                        |                    |                       | Rear view mirrors                            | ~              |      |          |
|                                                                                                                                                  |                           |                          |                        |                    |                       | Radio (basic test only)                      | ~              |      | <u> </u> |
|                                                                                                                                                  |                           |                          |                        |                    |                       | CD (basic test only)                         | ~              |      |          |
|                                                                                                                                                  |                           |                          |                        |                    |                       | Number of keys                               | 1              | I    | 1        |
| Road Con                                                                                                                                         | ditions During Tes        | t Drive                  | Dry                    |                    |                       | Central locking                              | ·<br>•         |      |          |
|                                                                                                                                                  |                           |                          |                        |                    |                       | Remote locking                               | ~              |      | <u> </u> |
| Engine Ti                                                                                                                                        | ming Mechanism:           | Timing                   | Chain                  |                    |                       | Sat. Nav. (basic test only)                  | ļ              |      | ~        |
| Evidence                                                                                                                                         | of Cam Belt Replac        | ement:                   | Not Applicable         | Kms:               |                       | Reversing camera                             |                |      | v        |
|                                                                                                                                                  | -                         |                          |                        |                    |                       |                                              | L              |      |          |
| Inspected by: Scott Willoughby                                                                                                                   |                           |                          |                        |                    |                       |                                              | 18             |      |          |