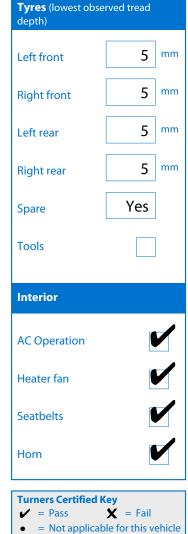

Tidy .

General Comments
Nice 2WD hatch .

Dashboard: Good

Engine Timing Mechanism: Cambelt

Evidence of Cam Belt Replacement: No

Replaced At (odometer reading):

Road Conditions During Test Drive: Dry

| Electrical               |          |  |
|--------------------------|----------|--|
| Battery                  |          |  |
| Head lights              |          |  |
| Tail lights              |          |  |
| Indicators               |          |  |
| Dashboard warning lights |          |  |
| Wipers (front & rear)    |          |  |
| Window winder FL         |          |  |
| Window winder FR         |          |  |
| Window winder RL         |          |  |
| Window winder RR         |          |  |
| Rear view mirrors        |          |  |
| Radio (basic test only)  | <b>/</b> |  |
| CD (basic test only)     | <b>/</b> |  |
| Reversing camera         | •        |  |