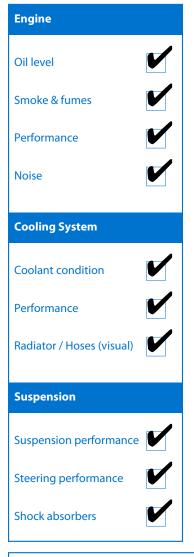

Tidy .

General Comments
Nice 2WD hatch .

Dashboard: Good

Engine Timing Mechanism: Cambelt

Evidence of Cam Belt Replacement: No

Replaced At (odometer reading):

Road Conditions During Test Drive: Dry

| Electrical               |          |  |
|--------------------------|----------|--|
| Battery                  |          |  |
| Head lights              |          |  |
| Tail lights              |          |  |
| Indicators               |          |  |
| Dashboard warning lights |          |  |
| Wipers (front & rear)    |          |  |
| Window winder FL         |          |  |
| Window winder FR         |          |  |
| Window winder RL         |          |  |
| Window winder RR         |          |  |
| Rear view mirrors        |          |  |
| Radio (basic test only)  | <b>/</b> |  |
| CD (basic test only)     | <b>/</b> |  |
| Reversing camera         | •        |  |