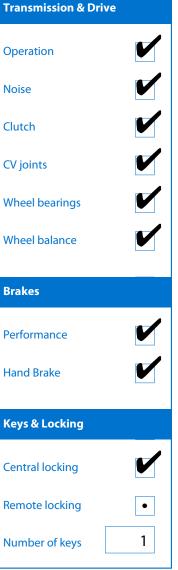

Tidy .

General Comments
Nice 2WD hatch .

Dashboard: Good

Engine Timing Mechanism: Cambelt

Evidence of Cam Belt Replacement: No

Replaced At (odometer reading):

Road Conditions During Test Drive: Dry

| Electrical               |          |  |
|--------------------------|----------|--|
| Battery                  |          |  |
| Head lights              |          |  |
| Tail lights              |          |  |
| Indicators               |          |  |
| Dashboard warning lights |          |  |
| Wipers (front & rear)    |          |  |
| Window winder FL         |          |  |
| Window winder FR         |          |  |
| Window winder RL         |          |  |
| Window winder RR         |          |  |
| Rear view mirrors        |          |  |
| Radio (basic test only)  | <b>/</b> |  |
| CD (basic test only)     | <b>/</b> |  |
| Reversing camera         | •        |  |