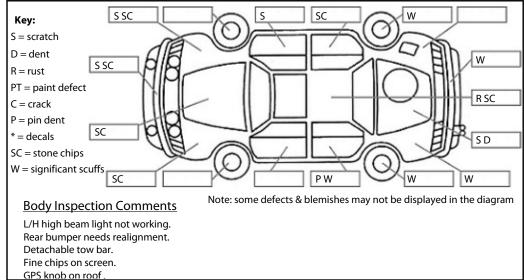

Conditions During Body Inspection: Dry

**Under Carriage & Under Bonnet Inspection Comments** 

Tidy.

| Interior Comments |         |  |  |  |
|-------------------|---------|--|--|--|
| Seats             | Average |  |  |  |
| Carpets           | Average |  |  |  |
| Panels            | Average |  |  |  |
| Dashboard         | Average |  |  |  |