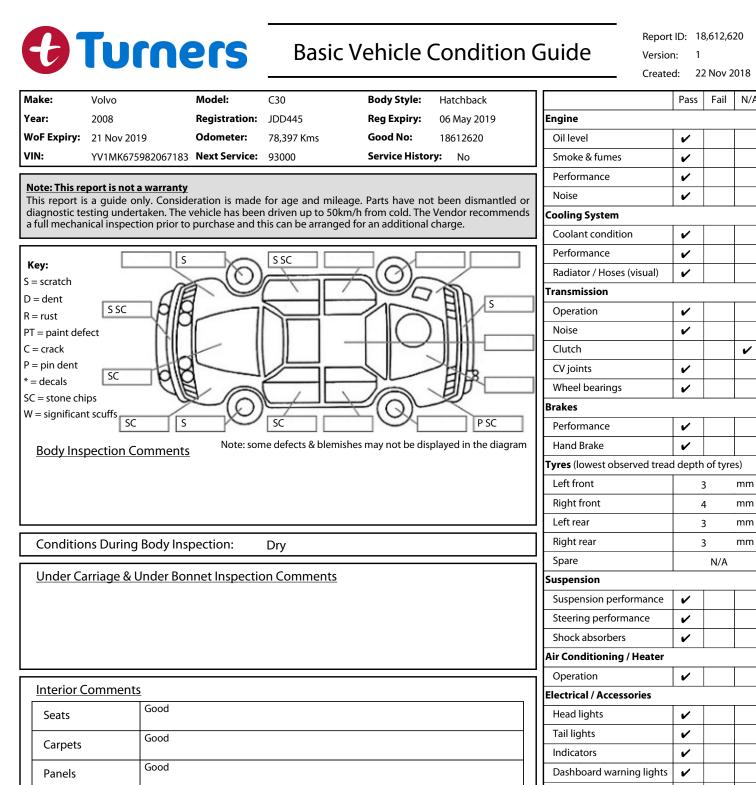

| Panels                                                                                    |                           | Dashboard warning lights    |   |          |
|-------------------------------------------------------------------------------------------|---------------------------|-----------------------------|---|----------|
| Dashboard                                                                                 | screw holes in the dash , | Wipers (front & rear)       | ~ |          |
|                                                                                           |                           | Window winder FL            | ~ |          |
| General Comments                                                                          |                           | Window winder FR            | ~ |          |
|                                                                                           |                           | Window winder RL            | ~ |          |
|                                                                                           |                           | Window winder RR            | ~ |          |
|                                                                                           |                           | Rear view mirrors           | ~ |          |
|                                                                                           |                           | Radio (basic test only)     | ~ |          |
|                                                                                           |                           | CD (basic test only)        | ~ |          |
|                                                                                           |                           | Number of keys              | 2 | <b>.</b> |
| Road Conditions During Test Drive: Dry                                                    |                           | Central locking             | ~ |          |
|                                                                                           |                           | Remote locking              | ~ |          |
| Engine Timing Mechanism: Unknown<br>Evidence of Cam Belt Replacement: Not Applicable Kms: |                           | Sat. Nav. (basic test only) |   | ~        |
|                                                                                           |                           | Reversing camera            |   | ~        |