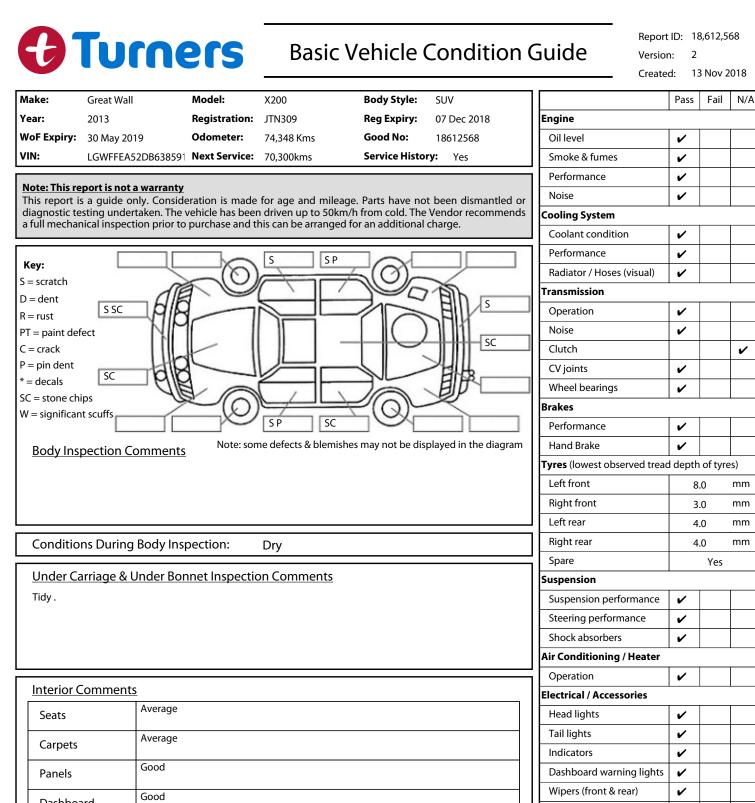

|          |                             |      | Dashboard                              |
|----------|-----------------------------|------|----------------------------------------|
|          | Window winder FL            |      |                                        |
| •        | Window winder FR            |      |                                        |
| V        | Window winder RL            |      | General Comments                       |
| V        | Window winder RR            |      | Good AWD SUV .                         |
| <b>v</b> | Rear view mirrors           |      |                                        |
| V        | Radio (basic test only)     |      |                                        |
| ~        | CD (basic test only)        |      |                                        |
| 2        | Number of keys              |      |                                        |
| <b>v</b> | Central locking             |      | Road Conditions During Test Drive: Dry |
| <b>v</b> | Remote locking              |      | -                                      |
|          | Sat. Nav. (basic test only) |      | ngine Timing Mechanism: Cambelt        |
| <b>v</b> | Reversing camera            | Kms: | vidence of Cam Belt Replacement: No    |
| 18       | Date: 24 Oct 2018           |      | Inspected by: Daryll Timms             |