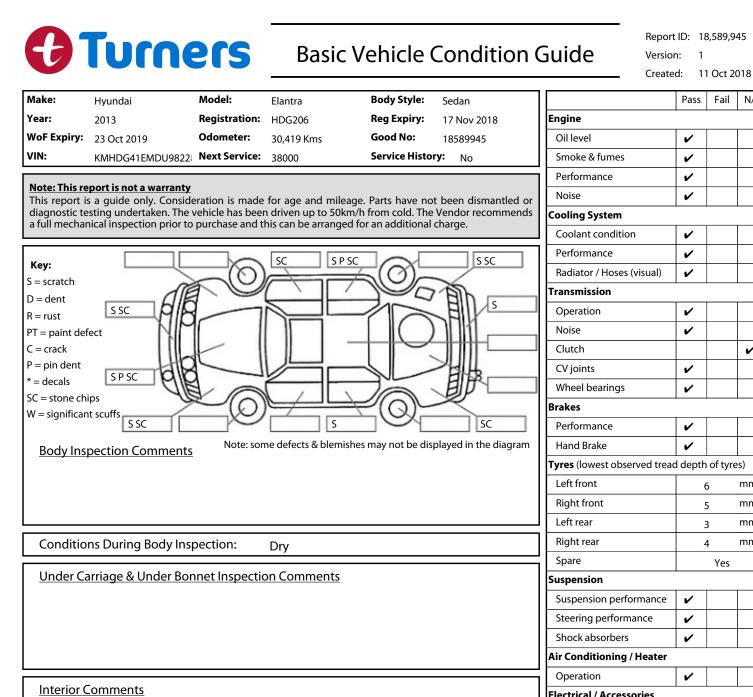

|                                        |                                         | Operation                   | ~                        |   |  |
|----------------------------------------|-----------------------------------------|-----------------------------|--------------------------|---|--|
| Interior Comments                      |                                         | Electrical / Accessories    | Electrical / Accessories |   |  |
| Seats                                  | Average                                 | Head lights                 | ~                        |   |  |
| Carpets                                | Average                                 | Tail lights                 | ~                        |   |  |
|                                        |                                         | Indicators                  | ~                        |   |  |
| Panels                                 | Average                                 | Dashboard warning lights    | ~                        |   |  |
| Dashboard                              | Average                                 | Wipers (front & rear)       | ~                        |   |  |
|                                        |                                         | Window winder FL            | ~                        |   |  |
|                                        |                                         | Window winder FR            | ~                        |   |  |
| General Comments                       |                                         | Window winder RL            | ~                        |   |  |
|                                        |                                         | Window winder RR            | ~                        |   |  |
|                                        |                                         | Rear view mirrors           | ~                        |   |  |
|                                        |                                         | Radio (basic test only)     | ~                        |   |  |
|                                        |                                         | CD (basic test only)        | ~                        |   |  |
|                                        |                                         | Number of keys              | 1                        |   |  |
| Road Conditions During Test Drive: Dry |                                         | Central locking             | ~                        |   |  |
|                                        |                                         | Remote locking              | ~                        |   |  |
| Engine Timing Mechanism: Unknown       |                                         | Sat. Nav. (basic test only) |                          | ~ |  |
| Evidence of Car                        | n Belt Replacement: Not Applicable Kms: | Reversing camera            |                          | ~ |  |
| Inspected by:                          | Donovan Matara                          | Date: 11 Oct 20             | 18                       |   |  |