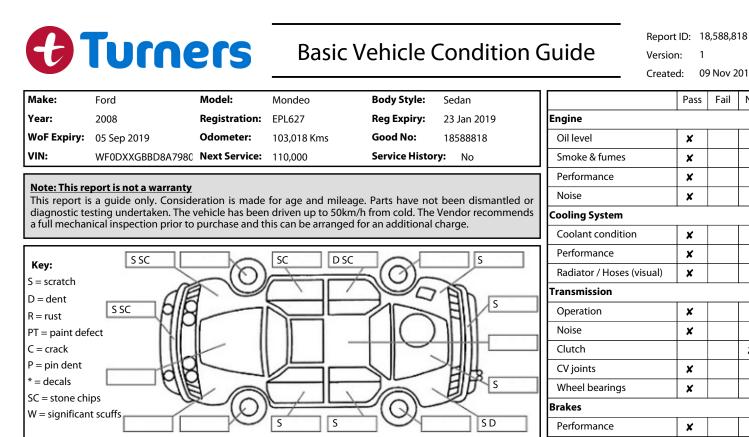

**Body Inspection Comments** 

Note: some defects & blemishes may not be displayed in the diagram

Conditions During Body Inspection: Dry

Under Carriage & Under Bonnet Inspection Comments

|                                                       |         | Air Conditioning / Heater   |                          |   |   |   |
|-------------------------------------------------------|---------|-----------------------------|--------------------------|---|---|---|
|                                                       |         |                             | Operation                | × |   |   |
| Interior Comments                                     |         |                             | Electrical / Accessories |   |   |   |
| Seats                                                 | Av