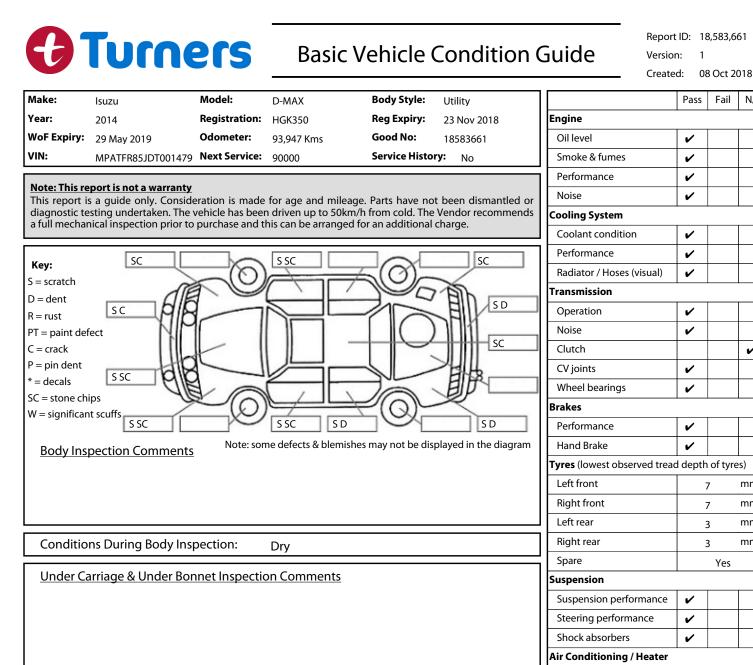

|                                                                                           |                | Operation                   | ~                        |   |  |
|-------------------------------------------------------------------------------------------|----------------|-----------------------------|--------------------------|---|--|
| Interior Comments                                                                         |                | Electrical / Accessories    | Electrical / Accessories |   |  |
| Seats                                                                                     | Average        | Head lights                 | ~                        |   |  |
| Comoto                                                                                    | Average        | Tail lights                 | ~                        |   |  |
| Carpets                                                                                   |                | Indicators                  | ~                        |   |  |
| Panels                                                                                    | Average        | Dashboard warning lights    | ~                        |   |  |
| Dashboard                                                                                 | Average        | Wipers (front & rear)       | ~                        |   |  |
|                                                                                           |                | Window winder FL            | ~                        |   |  |
|                                                                                           |                | Window winder FR            | ~                        |   |  |
| General Comments                                                                          |                | Window winder RL            | ~                        |   |  |
|                                                                                           |                | Window winder RR            | ~                        |   |  |
|                                                                                           |                | Rear view mirrors           | ~                        |   |  |
|                                                                                           |                | Radio (basic test only)     | ~                        |   |  |
|                                                                                           |                | CD (basic test only)        | ~                        |   |  |
|                                                                                           |                | Number of keys              | 3                        |   |  |
| Road Conditions During Test Drive: Dry                                                    |                | Central locking             | ~                        |   |  |
|                                                                                           |                | Remote locking              | ~                        |   |  |
| Engine Timing Mechanism: Unknown<br>Evidence of Cam Belt Replacement: Not Applicable Kms: |                | Sat. Nav. (basic test only) |                          | ~ |  |
|                                                                                           |                | Reversing camera            |                          | ~ |  |
| Inspected by:                                                                             | Donovan Matara | Date: 08 Oct 2018           | 8                        |   |  |