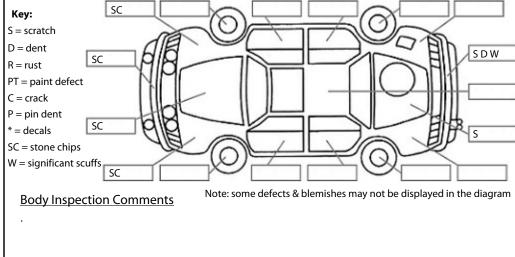

Conditions During Body Inspection: Dry

**Under Carriage & Under Bonnet Inspection Comments** 

| <u>Interior Comments</u> |      |  |  |  |
|--------------------------|------|--|--|--|
| Seats                    | Good |  |  |  |
| Carpets                  | Good |  |  |  |
| Panels                   | Good |  |  |  |
| Dashboard                | Good |  |  |  |