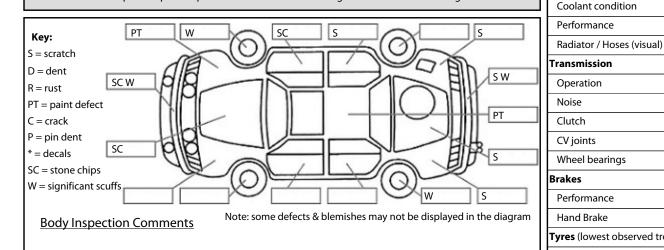

**Conditions During Body Inspection:** Dry

**Under Carriage & Under Bonnet Inspection Comments** 

| Interior Comments | <u>S</u> |
|-------------------|----------|
| Seats             | Average  |
| Carpets           | Average  |
| Panels            | Average  |
| Dashboard         | Average  |