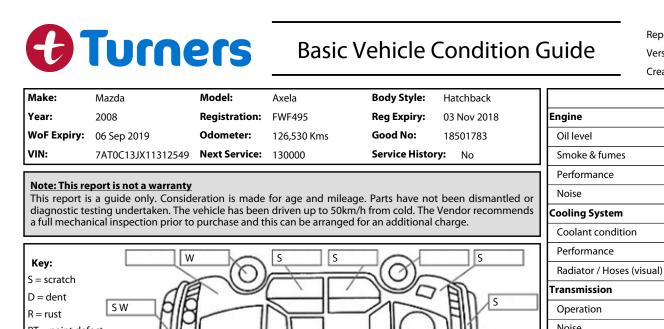

| D=dent                                     |                                       | Transmission                 |          |        |
|--------------------------------------------|---------------------------------------|------------------------------|----------|--------|
| R = rust                                   |                                       | Operation                    | ~        |        |
| PT = paint defect                          |                                       | Noise                        | ~        |        |
| C = crack                                  |                                       | Clutch                       |          | ~      |
| P = pin dent                               |                                       | CV joints                    | ~        |        |
| * = decals                                 |                                       | Wheel bearings               | ~        |        |
| SC = stone chips<br>W = significant scuffs |                                       | Brakes                       |          |        |
|                                            | s w s s s                             | Performance                  | ~        |        |
| <b>Body Inspection</b>                     | Hand Brake                            | ~                            |          |        |
| Stone chips front scr                      |                                       | Tyres (lowest observed tread | depth of | tyres) |
|                                            |                                       | Left front                   | 6.0      | mm     |
|                                            |                                       | Right front                  | 6.0      | mm     |
|                                            |                                       | Left rear                    | 2.5      | mm     |
| Conditions During Body Inspection: Dry     |                                       | Right rear                   | 4.5      | mm     |
|                                            |                                       | Spare                        | Yes      |        |
| <u>Under Carriage &amp;</u>                | & Under Bonnet Inspection Comments    | Suspension                   |          |        |
| FWD.                                       |                                       | Suspension performance       | ~        |        |
|                                            |                                       | Steering performance         | ~        |        |
|                                            |                                       | Shock absorbers              | ~        |        |
|                                            |                                       | Air Conditioning / Heater    |          |        |
|                                            |                                       | Operation                    | ~        |        |
| Interior Comments                          |                                       | Electrical / Accessories     |          |        |
| Seats                                      | Good                                  | Head lights                  | ~        |        |
|                                            | Good                                  | Tail lights                  | ~        |        |
| Carpets                                    |                                       | Indicators                   | ~        |        |
| Panels                                     | Good                                  | Dashboard warning lights     | ~        |        |
|                                            | Good                                  | Wipers (front & rear)        | ~        |        |
| Dashboard                                  |                                       | Window winder FL             | ~        |        |
|                                            | Window winder FR                      | ~                            |          |        |
| <u>General Comments</u>                    |                                       | Window winder RL             | ~        |        |
| •                                          |                                       | Window winder RR             | ~        |        |
|                                            |                                       | Rear view mirrors            | ~        |        |
|                                            |                                       | Radio (basic test only)      | ~        |        |
|                                            |                                       | CD (basic test only)         | ~        |        |
|                                            |                                       | Number of keys               | 1        |        |
| Road Conditions During Test Drive: Dry     |                                       | Central locking              | ~        |        |
|                                            | · ·                                   | Remote locking               | <b>v</b> |        |
| Engine Timing M                            | Sat. Nav. (basic test only)           |                              | ~        |        |
| Evidence of Cam                            | Belt Replacement: Not Applicable Kms: | Reversing camera             |          | ~      |
| Inspected by: E                            | ddie Marsters                         | Date: 10 Sep 20              | 18       |        |