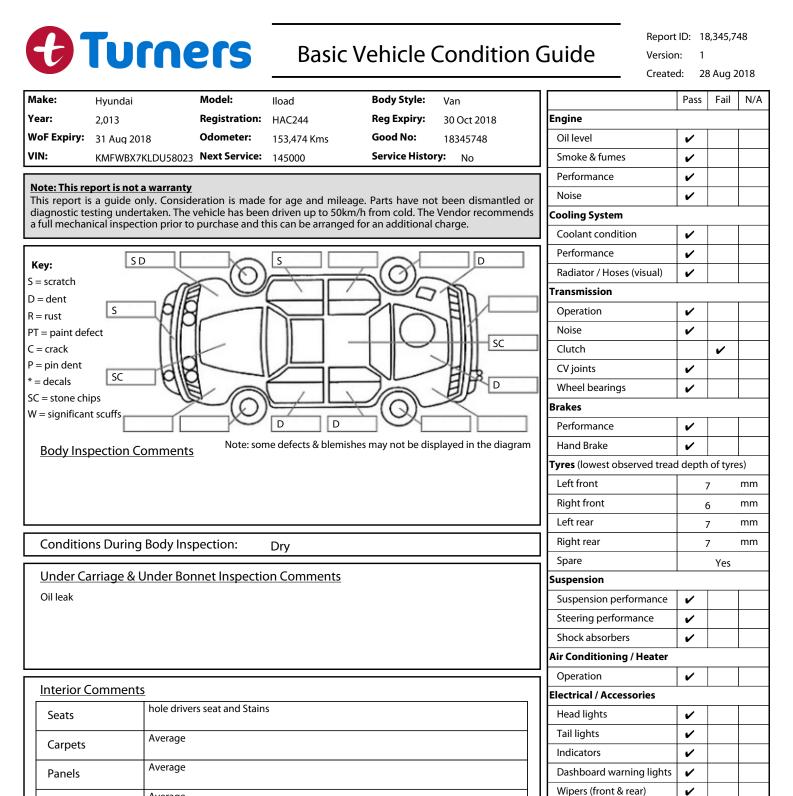

| I have read and understood this condition guide. | Name: |
|--------------------------------------------------|-------|

Dry

Not Applicable

Kms:

**Timing Chain** 

Average

Dashboard

General Comments

Clutch shudder/vibration

**Road Conditions During Test Drive:** 

Evidence of Cam Belt Replacement:

John Lindsay

**Engine Timing Mechanism:** 

Inspected by:

Remote locking faulty

Date: 28 Aug 2018

Window winder FL

Window winder FR

Window winder RL

Window winder RR

Rear view mirrors

Radio (basic test only)

CD (basic test only)

Number of keys

Central locking

Remote locking

Reversing camera

Sat. Nav. (basic test only)

Signature: .....

~

V

V

1

V

V

2 ✓ 1

~

~

V