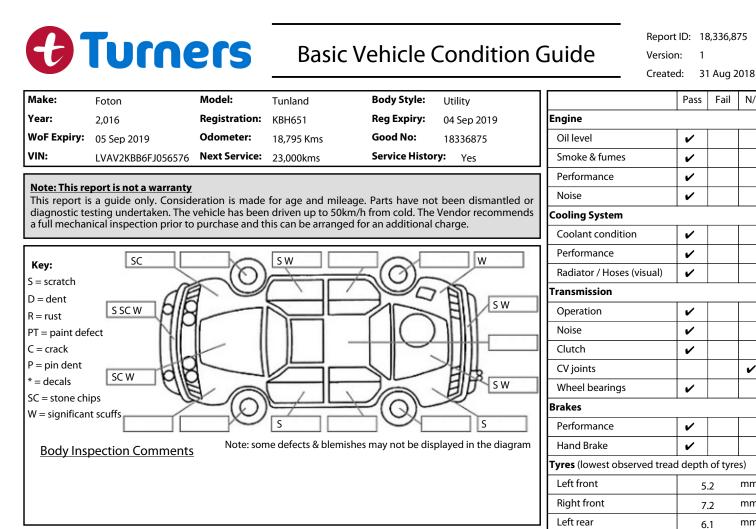

Spare

1

~

V

~

N/A

V

mm

mm

mm

mm

6.0

V

V

~

V

V

1

~

1

1

V

V

1

V

V

1 V

V

Yes

Name: .....

Kms:

Signature: .....