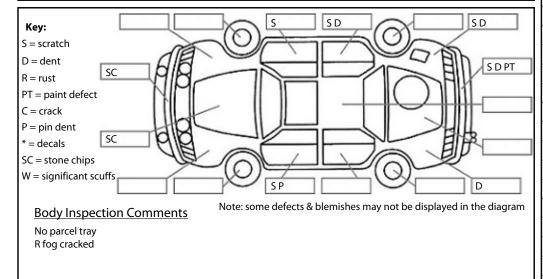

Conditions During Body Inspection: Dry

**Under Carriage & Under Bonnet Inspection Comments** 

Dirty

| Interior Comments |      |  |
|-------------------|------|--|
| Seats             | Poor |  |
| Carpets           | Poor |  |
| Panels            | Poor |  |
| Dashboard         | Poor |  |