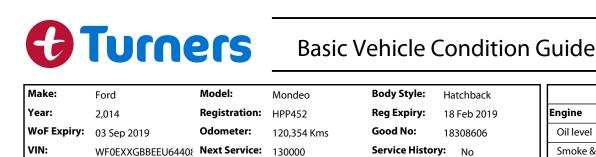

Engine Timing Mechanism: Unknown

Evidence of Cam Belt Replacement: Not Applicable

Inspected by: Donovan Matara

06 Sep 2018 Date:

Sat. Nav. (basic test only)

**Reversing camera** 

Report ID: 18,308,606 Version: 1 06 Sep 2018 Created:

Pass

V

V

V

V

Engine

Oil level

Noise

Smoke & fumes

Performance

Fail

N/A

~

mm mm mm mm

~

V

~

I have read and understood this condition guide. Name: .....

Kms:

Signature: .....