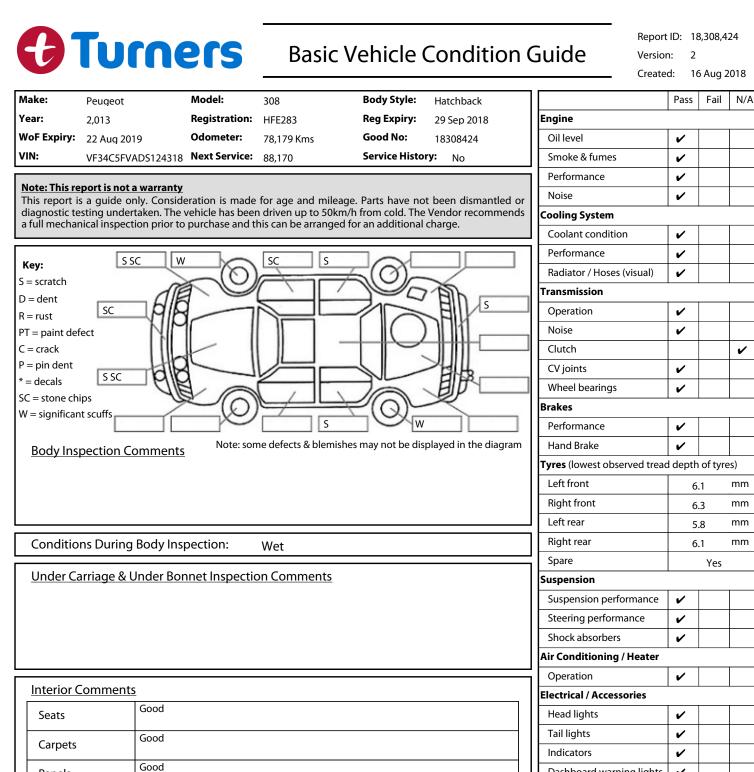

| Seats                                  | Good                                    |     | Head lights                 | ~  |   |
|----------------------------------------|-----------------------------------------|-----|-----------------------------|----|---|
| Corroto                                | Good                                    |     | Tail lights                 | ~  |   |
| Carpets                                |                                         |     | Indicators                  | ~  |   |
| Panels                                 | Good                                    |     | Dashboard warning lights    | ~  |   |
|                                        | Good                                    | - 1 | Wipers (front & rear)       | ~  |   |
| Dashboard                              |                                         |     | Window winder FL            | ~  |   |
|                                        |                                         |     | Window winder FR            | ~  |   |
| General Comments                       |                                         |     | Window winder RL            | ~  |   |
|                                        |                                         |     | Window winder RR            | ~  |   |
|                                        |                                         |     | Rear view mirrors           | ~  |   |
|                                        |                                         |     | Radio (basic test only)     | ~  |   |
|                                        |                                         |     | CD (basic test only)        | ~  |   |
|                                        |                                         |     | Number of keys              | 2  |   |
| Road Conditions During Test Drive: Wet |                                         |     | Central locking             | ~  |   |
|                                        |                                         |     | Remote locking              | ~  |   |
| Engine Timing N                        |                                         |     | Sat. Nav. (basic test only) |    | ~ |
| Evidence of Can                        | n Belt Replacement: Not Applicable Kms: |     | Reversing camera            |    | ~ |
| Inspected by:                          | lan Dunn                                |     | Date: 03 Aug 20             | 18 |   |