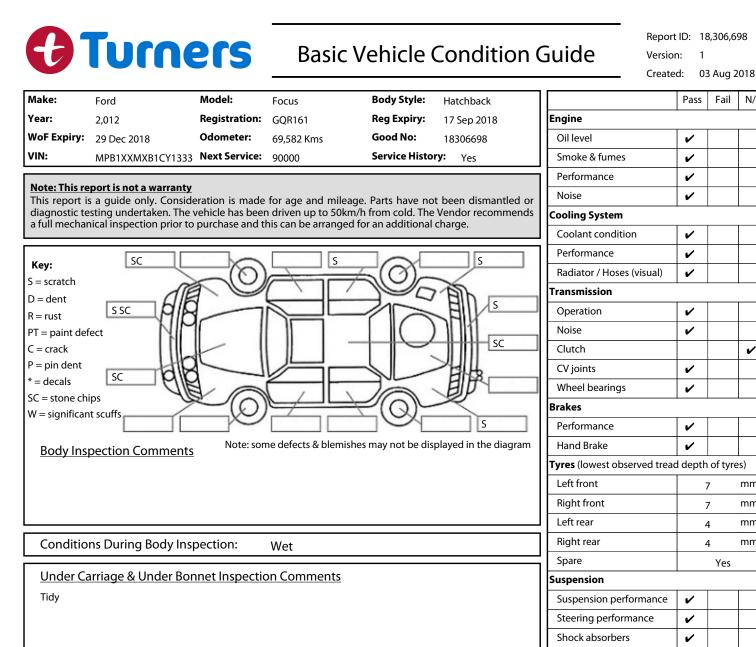

|                 |                             | Air Conditioning / Heate | Air Conditioning / Heater |   |  |
|-----------------|-----------------------------|--------------------------|---------------------------|---|--|
|                 |                             | Operation                | ~                         |   |  |
| Interior Comme  |                             | Electrical / Accessories | Electrical / Accessories  |   |  |
| Seats           | Good                        | Head lights              | ~                         |   |  |
| Carpets         | Good                        | Tail lights              | ~                         |   |  |
|                 |                             | Indicators               | ~                         |   |  |
| Panels          | Good                        | Dashboard warning ligh   | ts 🖌                      |   |  |
|                 | Good                        | Wipers (front & rear)    | ~                         |   |  |
| Dashboard       |                             | Window winder FL         | ~                         |   |  |
|                 |                             | Window winder FR         | ~                         |   |  |
| General Comm    | Window winder RL            | ~                        |                           |   |  |
|                 |                             | Window winder RR         | ~                         |   |  |
|                 |                             | Rear view mirrors        | ~                         |   |  |
|                 |                             | Radio (basic test only)  | ~                         |   |  |
|                 |                             | CD (basic test only)     | ~                         |   |  |
|                 |                             | Number of keys           | 2                         |   |  |
| Road Condition  | s During Test Drive: Wet    | Central locking          | ~                         |   |  |
|                 |                             | Remote locking           | ~                         |   |  |
| Engine Timing N | Sat. Nav. (basic test only  | ,                        | ~                         |   |  |
| Evidence of Can | n Belt Replacement: No Kms: | Reversing camera         |                           | ~ |  |
| Inspected by:   | Stuart Melbourne            | Date: 03 Aug             | 2018                      |   |  |

I have read and understood this condition guide.

Name: .....

Fail

N/A

V

mm

mm

mm

mm

Yes