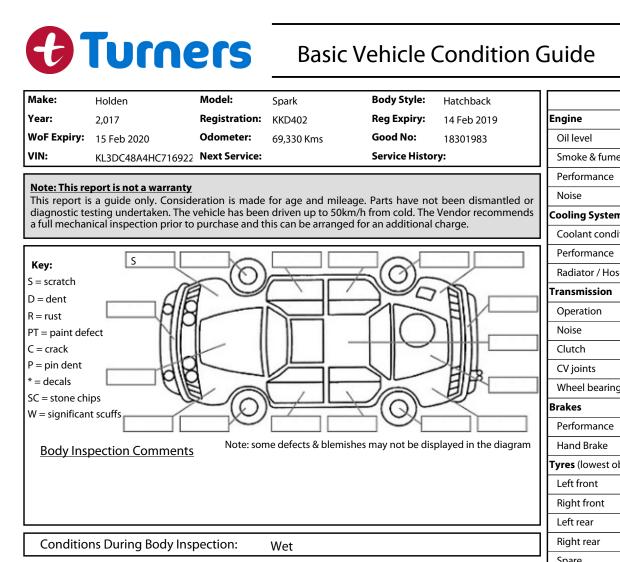

| Report ID: | 55,164      |
|------------|-------------|
| Version:   | 2           |
| Created:   | 03 Aug 2018 |

Pass

Fail

N/A

| WoF Expiry:                                                                                                                                                                                                | 15 Feb 2020                               | Odometer:       | 69,330 Kms             | Good No:        | 18301983             |       | Oil level                                | ~   |          |     |  |
|------------------------------------------------------------------------------------------------------------------------------------------------------------------------------------------------------------|-------------------------------------------|-----------------|------------------------|-----------------|----------------------|-------|------------------------------------------|-----|----------|-----|--|
| VIN:                                                                                                                                                                                                       | KL3DC48A4HC716922                         | 2 Next Service: |                        | Service Histor  | y:                   |       | Smoke & fumes                            | ~   |          |     |  |
|                                                                                                                                                                                                            |                                           |                 |                        |                 |                      | iſ    | Performance                              | ~   |          |     |  |
| Note: This report is not a warranty<br>This report is a guide only. Consideration is made for age and mileage. Parts have not been dismantled or                                                           |                                           |                 |                        |                 |                      | Noise | ~                                        |     |          |     |  |
| diagnostic testing undertaken. The vehicle has been driven up to 50km/h from cold. The Vendor recommends a full mechanical inspection prior to purchase and this can be arranged for an additional charge. |                                           |                 |                        |                 |                      |       | Cooling System                           |     |          |     |  |
|                                                                                                                                                                                                            |                                           |                 |                        |                 |                      |       | Coolant condition                        |     | <b>v</b> |     |  |
|                                                                                                                                                                                                            | S                                         |                 |                        |                 |                      | 11    | Performance                              | ~   |          |     |  |
| Key:                                                                                                                                                                                                       |                                           |                 |                        | 500-            |                      |       | Radiator / Hoses (visual)                | ~   |          |     |  |
| S = scratch                                                                                                                                                                                                |                                           |                 |                        |                 |                      |       | Transmission                             |     |          |     |  |
|                                                                                                                                                                                                            | D = dent<br>R = rust<br>PT = paint defect |                 |                        |                 |                      |       | Operation                                | ~   |          |     |  |
|                                                                                                                                                                                                            |                                           |                 |                        |                 |                      |       | Noise                                    | ~   |          |     |  |
| C = crack                                                                                                                                                                                                  |                                           |                 |                        |                 |                      |       | Clutch                                   |     |          | ~   |  |
| P = pin dent                                                                                                                                                                                               | HIG                                       |                 |                        |                 | 74116                |       | CV joints                                | ~   |          |     |  |
| * = decals                                                                                                                                                                                                 | - Alt                                     |                 |                        | The second      |                      |       | Wheel bearings                           | ~   |          |     |  |
| SC = stone chips<br>W = significant scuffs                                                                                                                                                                 |                                           |                 |                        |                 |                      |       | Brakes                                   |     |          |     |  |
| w = significan                                                                                                                                                                                             |                                           |                 |                        |                 |                      |       | Performance                              | ~   |          |     |  |
| Body Incr                                                                                                                                                                                                  | Dection Comments                          | Note: son       | ne defects & blemishes | may not be disp | layed in the diagram |       | Hand Brake                               | ~   |          |     |  |
| Body Inspection Comments                                                                                                                                                                                   |                                           |                 |                        |                 |                      | ļŀ    | Tyres (lowest observed tread depth of ty |     | of tyre  | es) |  |
|                                                                                                                                                                                                            |                                           |                 |                        |                 |                      |       | Left front 7                             |     | 0        | mm  |  |
|                                                                                                                                                                                                            |                                           |                 |                        |                 |                      | lŀ    | Right front                              | 7.  |          | mm  |  |
|                                                                                                                                                                                                            |                                           |                 |                        |                 |                      | ļŀ    | Left rear                                | 7.  |          | mm  |  |
| Conditio                                                                                                                                                                                                   | ns During Body Ins                        | spection:       | Wet                    |                 |                      | 11    | Right rear                               | 7.  | 0        | mm  |  |
|                                                                                                                                                                                                            |                                           | ,peenen         | WCt                    |                 |                      | ! -   | Spare                                    | Yes |          |     |  |
| <u>Under Ca</u>                                                                                                                                                                                            | rriage & Under Bo                         | nnet Inspectio  | on Comments            |                 |                      |       | Suspension                               |     |          |     |  |
|                                                                                                                                                                                                            |                                           |                 |                        |                 |                      |       | Suspension performance                   | ~   |          |     |  |
|                                                                                                                                                                                                            |                                           |                 |                        |                 |                      |       | Steering performance                     | ~   |          |     |  |
|                                                                                                                                                                                                            |                                           |                 |                        |                 |                      |       | Shock absorbers                          | ~   |          |     |  |
|                                                                                                                                                                                                            |                                           |                 |                        |                 |                      |       | Air Conditioning / Heater                |     |          |     |  |
|                                                                                                                                                                                                            |                                           |                 |                        |                 |                      | ╏┠    | Operation                                | ~   |          |     |  |
| Interior C                                                                                                                                                                                                 | omments                                   |                 |                        |                 |                      |       | Electrical / Accessories                 |     |          |     |  |
| Seats                                                                                                                                                                                                      |                                           |                 |                        |                 |                      |       | Head lights                              | ~   |          |     |  |
|                                                                                                                                                                                                            |                                           |                 |                        |                 |                      |       | Tail lights                              | ~   |          |     |  |
| Carpets                                                                                                                                                                                                    |                                           |                 |                        |                 |                      |       | Indicators                               | ~   |          |     |  |
| Panels                                                                                                                                                                                                     |                                           |                 |                        |                 |                      | ╏┠    | Dashboard warning lights                 | ~   |          |     |  |
|                                                                                                                                                                                                            |                                           |                 |                        |                 |                      |       | Wipers (front & rear)                    | ~   |          |     |  |
| Dashboa                                                                                                                                                                                                    | rd <sup> </sup>                           |                 |                        |                 |                      |       | Window winder FL                         | ~   |          |     |  |
|                                                                                                                                                                                                            | 1                                         |                 |                        |                 | J                    | ł     | Window winder FR                         | ~   |          |     |  |
| <u>General</u> (                                                                                                                                                                                           | <u>Comments</u>                           |                 |                        |                 |                      |       | Window winder RL                         | ~   |          |     |  |
|                                                                                                                                                                                                            |                                           |                 |                        |                 |                      | lŀ    | Window winder RR                         | ~   |          |     |  |
|                                                                                                                                                                                                            |                                           |                 |                        |                 |                      | lŀ    | Rear view mirrors                        | ~   |          |     |  |
|                                                                                                                                                                                                            |                                           |                 |                        |                 |                      | lŀ    | Radio (basic test only)                  | ~   |          |     |  |
|                                                                                                                                                                                                            |                                           |                 |                        |                 |                      |       | CD (basic test only)                     |     |          | ~   |  |
|                                                                                                                                                                                                            |                                           |                 |                        |                 |                      | ]     | Number of keys                           | 1   |          | I   |  |
| Road Con                                                                                                                                                                                                   | ditions During Tes                        | st Drive:       | Wet                    |                 |                      | ۱ŀ    | Central locking                          | ~   |          |     |  |
|                                                                                                                                                                                                            |                                           |                 |                        |                 |                      | ļŀ    | Remote locking                           | ~   |          |     |  |
| Engine Ti                                                                                                                                                                                                  | ming Mechanism:                           | Timing          | Chain                  |                 |                      |       | Sat. Nav. (basic test only)              |     |          | ~   |  |
| Evidence                                                                                                                                                                                                   | of Cam Belt Replac                        | cement: N       | lot Applicable         | Kms:            |                      |       | Reversing camera                         | ~   |          |     |  |
|                                                                                                                                                                                                            |                                           |                 |                        |                 |                      | 1 L   | ~                                        |     |          |     |  |
| Inspecte                                                                                                                                                                                                   | d by: SAM                                 |                 |                        |                 |                      |       | Date: 27 Jul 201                         | 8   |          |     |  |
|                                                                                                                                                                                                            |                                           |                 |                        |                 |                      |       |                                          |     |          |     |  |
| I have read                                                                                                                                                                                                | and understood th                         | nis condition c | uide. Name: .          |                 |                      |       | Signature:                               |     |          |     |  |