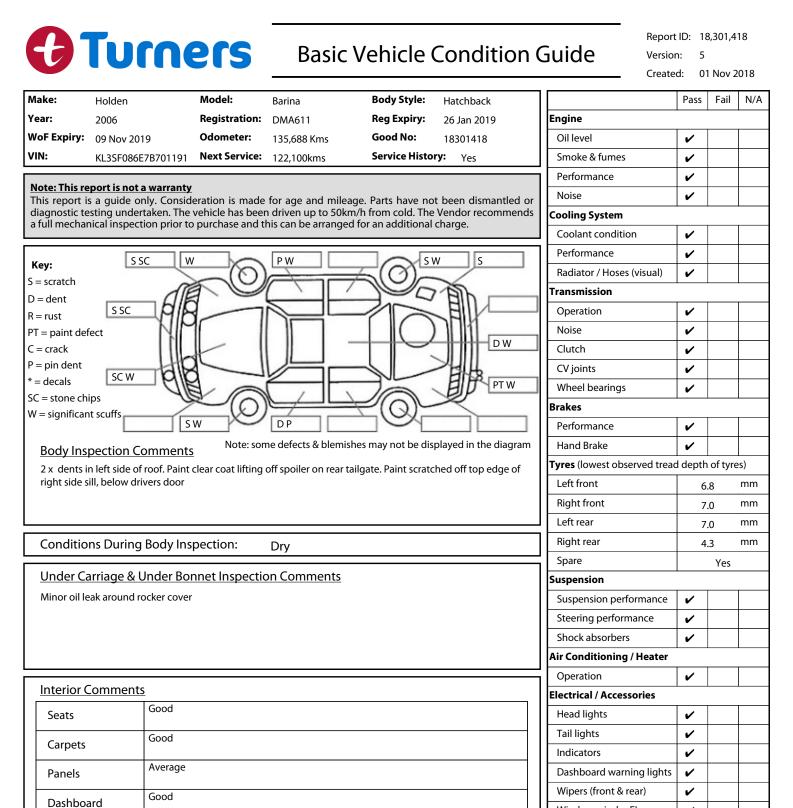

| Evidence of Cam Belt Replacement: Yes            | Kms: 72,282 Rev | ersing camera |
|--------------------------------------------------|-----------------|---------------|
| Inspected by: Jason Young                        |                 | Date: 3       |
| I have read and understood this condition guide. | Name:           | Signatu       |

Dry

Cambelt

**General Comments** 

**Road Conditions During Test Drive:** 

**Engine Timing Mechanism:** 

30 Jul 2018 Date:

Window winder FL

Window winder FR

Window winder RL

Window winder RR

Rear view mirrors

Radio (basic test only)

CD (basic test only)

Number of keys

Central locking

Remote locking

Sat. Nav. (basic test only)

Signature: .....

V

V

1

V

V

1 V

V

1

~

V

~