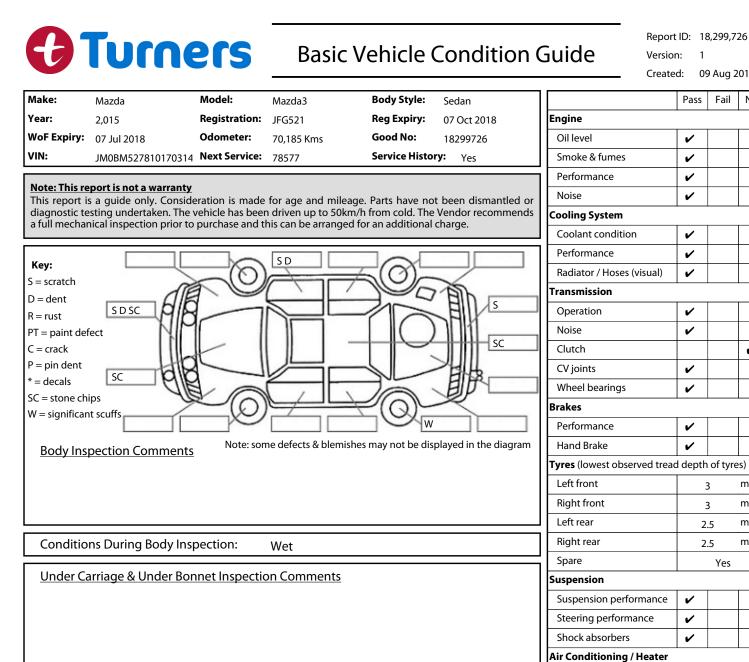

|                                                     |                                         |   | Air Conditioning / Heater   |   |   |
|-----------------------------------------------------|-----------------------------------------|---|-----------------------------|---|---|
|                                                     |                                         |   | Operation                   | ~ |   |
| Interior Comments                                   |                                         | [ | Electrical / Accessories    |   |   |
| Seats                                               | Good                                    |   | Head lights                 | ~ |   |
| Carpets                                             | Good                                    |