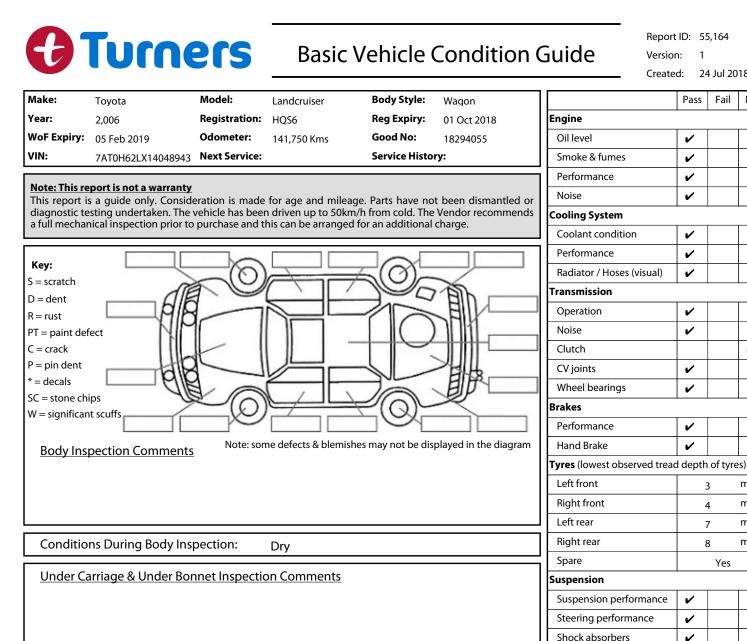

|                                        |                                         |                          | Shock absorbers             | ~ |  |   |
|----------------------------------------|-----------------------------------------|--------------------------|-----------------------------|---|--|---|
|                                        |                                         |                          | Air Conditioning / Heater   |   |  |   |
| -                                      |                                         |                          | Operation                   | ~ |  |   |
| Interior Comments                      |                                         | Electrical / Accessories |                             |   |  |   |
| Seats                                  | GOOD                                    |                          | Head lights                 | ~ |  |   |
| Carpets                                | GOOD                                    |                          | Tail lights                 | ~ |  |   |
|                                        |                                         |                          | Indicators                  | ~ |  |   |
| Panels                                 | GOOD                                    |                          | Dashboard warning lights    | ~ |  |   |
|                                        | GOOD                                    |                          | Wipers (front & rear)       | ~ |  |   |
| Dashboard                              |                                         |                          | Window winder FL            | ~ |  |   |
|                                        |                                         |                          | Window winder FR            | ~ |  |   |
| General Comm                           | General Comments                        |                          | Window winder RL            | ~ |  |   |
|                                        |                                         |                          | Window winder RR            | ~ |  |   |
|                                        |                                         |                          | Rear view mirrors           | ~ |  |   |
|                                        |                                         |                          | Radio (basic test only)     | ~ |  |   |
|                                        |                                         |                          | CD (basic test only)        | ~ |  |   |
|                                        |                                         |                          | Number of keys              | 1 |  |   |
| Road Conditions During Test Drive: Dry |                                         |                          | Central locking             | ~ |  |   |
|                                        |                                         |                          | Remote locking              | ~ |  |   |
| Engine Timing Mechanism: Timing Chain  |                                         |                          | Sat. Nav. (basic test only) |   |  | ~ |
| Evidence of Car                        | n Belt Replacement: Not Applicable Kms: |                          | Reversing camera            | ~ |  |   |
| Inspected by: NICK                     |                                         |                          | Date: 23 Jul 2018           |   |  |   |

I have read and understood this condition guide.

Name: .....

Signature: .....

1

Pass

V

V

V

V

V

V

V

V

V

V

V

~

~

3

4

7

8

V

V

Yes

24 Jul 2018

Fail

N/A

V

mm

mm

mm

mm