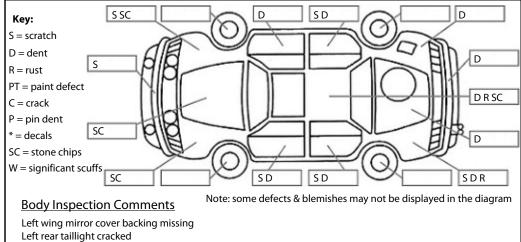

Dry

**Conditions During Body Inspection:** 

Oxidisation engine components

**Under Carriage & Under Bonnet Inspection Comments** 

Oil leak

| Interior Comment | <u>s</u> |
|------------------|----------|
| Seats            | Average  |
| Carpets          | Average  |
| Panels           | Average  |
| Dashboard        | Average  |