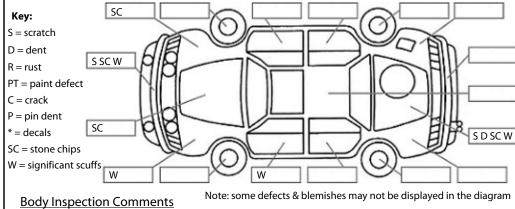

body inspection comments

Conditions During Body Inspection: Dry

**Under Carriage & Under Bonnet Inspection Comments** 

| <u>Interior Comments</u> |         |  |  |  |
|--------------------------|---------|--|--|--|
| Seats                    | Average |  |  |  |
| Carpets                  | Good    |  |  |  |
| Panels                   | Good    |  |  |  |
| Dashboard                | Good    |  |  |  |