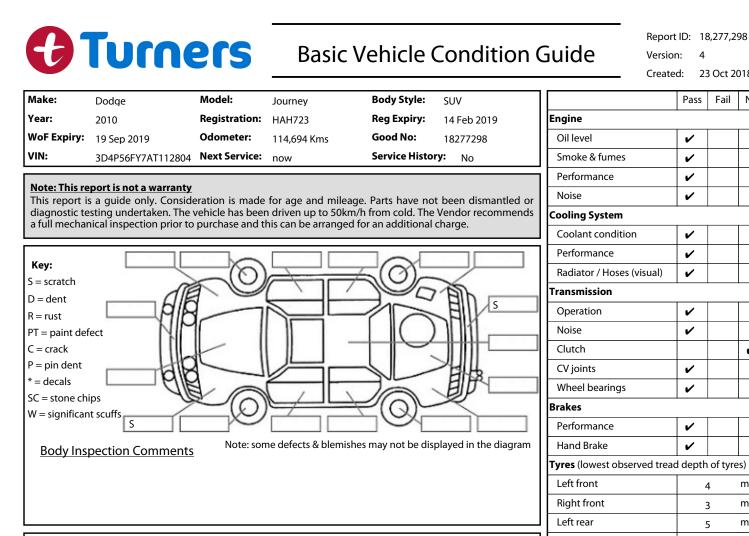

| Conditions During Body Inspection: | Wet        |
|------------------------------------|------------|
|                                    | ** ~ ~ ~ ~ |

Under Carriage & Under Bonnet Inspection Comments

V

V ~

V

V

V

V

V

~

~

4

3

5

5

Yes

23 Oct 2018

Fail

N/A

V

mm

mm

mm

mm

Signature: .....

**Right rear** 