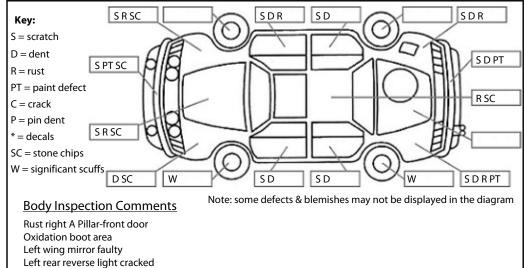

## **Basic Vehicle Condition Guide**

Report ID: 18,272,554

Version: 1

Created: 12 Jul 2018

Make: Model: Pulsar **Body Style:** Sedan Nissan Year: 1,995 Registration: BRL903 Reg Expiry: 19 Jul 2018 WoF Expiry: **Odometer: Good No:** 23 Jul 2018 242,812 Kms 18272554 VIN: 7A8DH0P0703804987 **Next Service: Service History:** 

## Note: This report is not a warranty

This report is a guide only. Consideration is made for age and mileage. Parts have not been dismantled or diagnostic testing undertaken. The vehicle has been driven up to 50km/h from cold. The Vendor recommends a full mechanical inspection prior to purchase and this can be arranged for an additional charge.



Conditions During Body Inspection: Dry

## **Under Carriage & Under Bonnet Inspection Comments**

Right Cv boot spilt and worn/noisy
Oil leak

Right front indicator cracked

Both rear shocks dust covers rubber perished

AC not getting cold

| <u>Interior Comments</u> |                      |  |  |
|--------------------------|----------------------|--|--|
| Seats                    | stains               |  |  |
| Carpets                  | drivers carpet loose |  |  |
| Panels                   | Average              |  |  |
| Dashboard                | Average              |  |  |

## **General Comments**

Road Conditions During Test Drive: Dry

Engine Timing Mechanism: Timing Chain

Evidence of Cam Belt Replacement: Not Applicable Kms:

Inspected by: John Lindsay Date: 12 Jul 2018

Nam