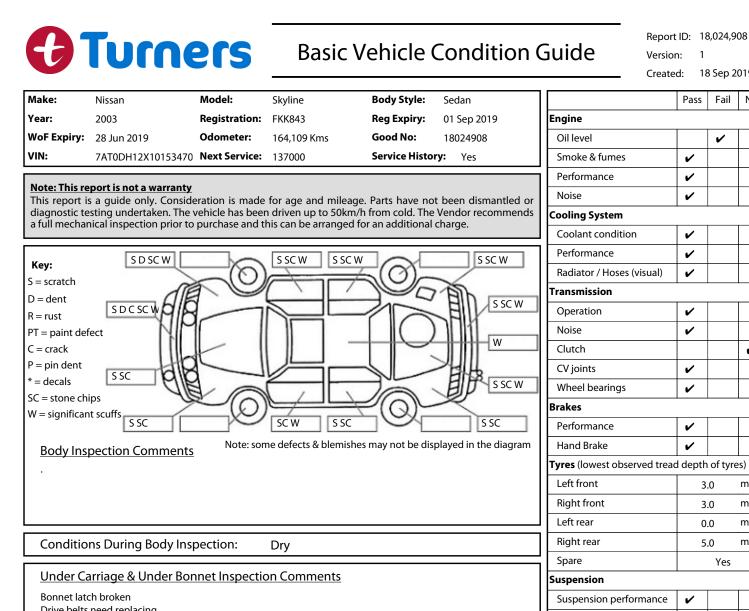

mm

mm

mm

mm

3.0

3.0

0.0

5.0

V

~

Steering performance

Air Conditioning / Heater

Shock absorbers

Yes