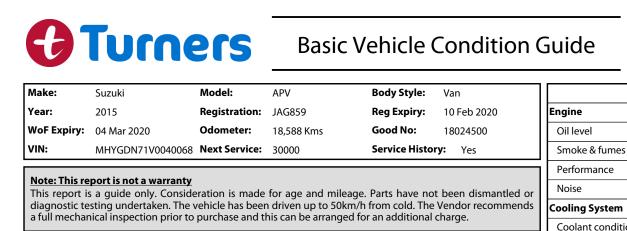

|                                                                                                                                                                                                              | Performance                 | ~       |           |
|--------------------------------------------------------------------------------------------------------------------------------------------------------------------------------------------------------------|-----------------------------|---------|-----------|
| <u>Note: This report is not a warranty</u><br>This report is a guide only. Consideration is made for age and mileage. Parts have not been dismantled o                                                       | or Noise                    | ~       |           |
| diagnostic testing undertaken. The vehicle has been driven up to 50km/h from cold. The Vendor recommend<br>a full mechanical inspection prior to purchase and this can be arranged for an additional charge. | ds Cooling System           |         |           |
| a fuil mechanical inspection prior to purchase and this can be arranged for an additional charge.                                                                                                            | Coolant condition           | ~       |           |
| Marina D SC SPSCW SDW                                                                                                                                                                                        | Performance                 | ~       |           |
| Key:                                                                                                                                                                                                         | Radiator / Hoses (visual)   | ~       |           |
| S = scratch<br>D = dent                                                                                                                                                                                      | Transmission                | 11-     |           |
| R = rust SC AR SC SC                                                                                                                                                                                         | Operation                   | ~       |           |
| PT = paint defect                                                                                                                                                                                            | Noise                       | ~       |           |
| C = crack                                                                                                                                                                                                    | Clutch                      | ~       |           |
| P = pin dent                                                                                                                                                                                                 | CV joints                   | ~       |           |
| * = decals SC 919                                                                                                                                                                                            | Wheel bearings              | ~       |           |
| SC = stone chips                                                                                                                                                                                             | Brakes                      | I       |           |
| W = significant scuffs SC SC W D W D W                                                                                                                                                                       | Performance                 | ~       |           |
| Body Inspection Comments Note: some defects & blemishes may not be displayed in the diagram                                                                                                                  | n Hand Brake                | ~       |           |
|                                                                                                                                                                                                              | Tyres (lowest observed trea | d depth | of tyres) |
|                                                                                                                                                                                                              | Left front                  | 6.0     | ) mm      |
|                                                                                                                                                                                                              | Right front                 | 6.0     | ) mm      |
|                                                                                                                                                                                                              | Left rear                   | 6.0     | ) mm      |
| Conditions During Body Inspection: Dry                                                                                                                                                                       | Right rear                  | 6.0     | ) mm      |
|                                                                                                                                                                                                              | Spare                       |         | Yes       |
| Under Carriage & Under Bonnet Inspection Comments                                                                                                                                                            | Suspension                  |         |           |
|                                                                                                                                                                                                              | Suspension performance      | ~       |           |
|                                                                                                                                                                                                              | Steering performance        | ~       |           |
|                                                                                                                                                                                                              | Shock absorbers             | ~       |           |
|                                                                                                                                                                                                              | Air Conditioning / Heater   |         | <b>.</b>  |
|                                                                                                                                                                                                              | Operation                   | ~       |           |
| Interior Comments                                                                                                                                                                                            | Electrical / Accessories    |         | <b>i</b>  |
| Seats Good                                                                                                                                                                                                   | Head lights                 | ~       |           |
| Good                                                                                                                                                                                                         | Tail lights                 | ~       |           |
| Carpets                                                                                                                                                                                                      | Indicators                  | ~       |           |
| Panels Good                                                                                                                                                                                                  | Dashboard warning lights    | ~       |           |
| Good                                                                                                                                                                                                         | Wipers (front & rear)       | ~       |           |
| Dashboard                                                                                                                                                                                                    | Window winder FL            | ~       |           |
|                                                                                                                                                                                                              | Window winder FR            | ~       |           |
| General Comments                                                                                                                                                                                             | Window winder RL            |         | ~         |
|                                                                                                                                                                                                              | Window winder RR            |         | ~         |
|                                                                                                                                                                                                              | Rear view mirrors           | ~       |           |
|                                                                                                                                                                                                              | Radio (basic test only)     | ~       |           |
|                                                                                                                                                                                                              | CD (basic test only)        | ~       |           |
|                                                                                                                                                                                                              | Number of keys              | 1       |           |
| Road Conditions During Test Drive: Dry                                                                                                                                                                       | Central locking             | ~       |           |
| - · ·                                                                                                                                                                                                        | Remote locking              | ~       |           |
| Engine Timing Mechanism: Cambelt                                                                                                                                                                             | Sat. Nav. (basic test only) |         | ~         |
| Evidence of Cam Belt Replacement: No Kms:                                                                                                                                                                    | Reversing camera            |         | ~         |
| Inspected by: Chris Vanner                                                                                                                                                                                   | Date: 02 Sep 20             | 19      |           |