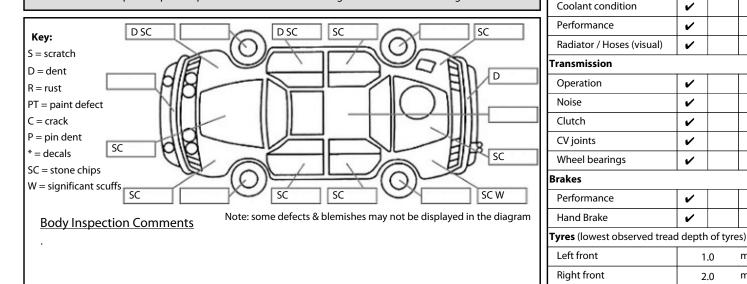

**Conditions During Body Inspection:** Dry

**Under Carriage & Under Bonnet Inspection Comments** 

| <u>Interior Comments</u> |      |  |  |
|--------------------------|------|--|--|
| Seats                    | Good |  |  |
| Carpets                  | Good |  |  |
| Panels                   | Good |  |  |
| Dashboard                | Good |  |  |